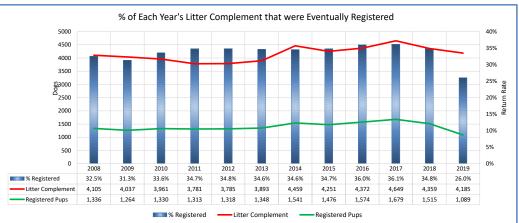

| Metric                                                                                          | 2008        | 2009           | 2010          | 2011           | 2012          | 2013         | 2014          | 2015          | 2016          | 2017         | 2018           | 2019           | Notes                                                                                                                     |
|-------------------------------------------------------------------------------------------------|-------------|----------------|---------------|----------------|---------------|--------------|---------------|---------------|---------------|--------------|----------------|----------------|---------------------------------------------------------------------------------------------------------------------------|
| Registered Litters                                                                              | 747         | 736            | 709           | 682            | 650           | 666          | 744           | 714           | 740           | 782          | 754            | 705            | # AKC litters registered each year                                                                                        |
| Litter Complement                                                                               | 4,105       | 4,037          | 3,961         | 3,781          | 3,785         | 3,893        | 4,459         | 4,251         | 4,372         | 4,649        | 4,359          | 4,185          | # Pups in each year's litters (known as the "Complement")                                                                 |
| Average Complement                                                                              | 5.50        | 5.49           | 5.59          | 5.54           | 5.82          | 5.85         | 5.99          | 5.95          | 5.91          | 5.95         | 5.78           | 5.94           | Average # of pups per litter                                                                                              |
| Individually Registered Pups (to date)                                                          | 1,336       | 1,264          | 1,330         | 1,313          | 1,318         | 1,348        | 1,541         | 1,476         | 1,574         | 1,679        | 1,515          | 1,089          | # Pups from each year's litters individually registered (to date)                                                         |
| Actual Return Rate (to date)                                                                    | 32.5%       | 31.3%          | 33.6%         | 34.7%          | 34.8%         | 34.6%        | 34.6%         | 34.7%         | 36.0%         | 36.1%        | 34.8%          | 26.0%          | % Pups from each year's litters individually registered (to date)                                                         |
| Limited Registrations (to date)                                                                 | 409         | 382            | 410           | 473            | 515           | 522          | 609           | 507           | 572           | 666          | 659            | 485            | # Limited Registrations from each year's litters (to date)                                                                |
| % Complement Registered Limited (to date)                                                       | 10.0%       | 9.5%           | 10.4%         | 12.5%          | 13.6%         | 13.4%        | 13.7%         | 11.9%         | 13.1%         | 14.3%        | 15.1%          | 11.6%          | % Pups from each year's litters Registered as Limited (to date)                                                           |
| Revoked Limited (to date)                                                                       | 1           | 2              | 1             | 1              | 3             | 6            | 8             | 2             | 2             | 2            | 5              | 1              | # Revoked Limited Dogs from each year's litters (to date)                                                                 |
| Litters from Revoked Limited (to date)                                                          | 1           | 2              | 1             | 1              | 3             | 5            | 8             | 2             | 2             | 2            | 5              | 1              | Litters involving each year's Revoked Limited (to date)                                                                   |
| Complement Bitches Bred                                                                         | 138         | 175            | 183           | 143            | 176           | 167          | 190           | 166           | 151           | 99           | 40             | 2              | Bitches from each year's litters that have been bred (to date)                                                            |
| Complement Dogs Bred                                                                            | 73          | 53             | 65            | 71             | 67            | 56           | 51            | 75            | 59            | 65           | 18             | 1              | Males from each year's litters that have been bred (to date)                                                              |
| Total Complement Bred (to date)                                                                 | 211         | 228            | 248           | 214            | 243           | 223          | 241           | 241           | 210           | 164          | 58             | 3              | Total from each year's litters that have been bred (to date)                                                              |
| % Complement Bred (to date)                                                                     | 5.1%        | 5.6%           | 6.3%          | 5.7%           | 6.4%          | 5.7%         | 5.4%          | 5.7%          | 4.8%          | 3.5%         | 1.3%           | 0.1%           | % of each year's litters that have been bred (to date)                                                                    |
| Complement Bitches in Conformation                                                              | 111         | 109            | 121           | 104            | 99<br>57      | 107          | 106           | 104           | 84<br>65      | 91           | 80             | 43             | # Bitches from each year's litters in Conformation (to date) # Males from each year's litters in Conformation (to date)   |
| Complement Dogs in Conformation  Total Complement in Conformation (to date)                     | 87<br>198   | 74<br>183      | 82<br>203     | 81<br>185      | 156           | 71<br>178    | 82<br>188     | 76<br>180     | 149           | 72<br>163    | 71<br>151      | 31<br>74       | Total from each year's litters in Conformation (to date)                                                                  |
| % Complement in Conformation (to date)                                                          | 4.8%        | 4.5%           | 5.1%          | 4.9%           | 4.1%          | 4.6%         | 4.2%          | 4.2%          | 3.4%          | 3.5%         | 3.5%           | 1.8%           | % of each year's litters in Conformation (to date)                                                                        |
|                                                                                                 |             |                |               |                |               |              |               |               | 9             |              | 2              | -              | Total from each year's litters in Companion (to date)                                                                     |
| Total Complement in Companion (to date) 6 Complement in Companion (to date)                     | 26<br>0.63% | 14<br>0.35%    | 16<br>0.40%   | 20<br>0.53%    | 15<br>0.40%   | 14<br>0.36%  | 17<br>0.38%   | 10<br>0.24%   | 0.21%         | 5<br>0.11%   | 0.05%          | 0.00%          | % of each year's litters in Companion (to date)                                                                           |
|                                                                                                 | 8           | 2              |               | 10             | 7             |              | 7             | 5             | 12            |              | 7              | -              |                                                                                                                           |
| Fotal Complement Placing in Performance (to date) % Complement Placing in Performance (to date) | 0.2%        | 0.0%           | 8<br>0.2%     | 0.3%           | 0.2%          | 9<br>0.2%    | 0.2%          | 0.1%          | 0.3%          | 12<br>0.3%   | 0.2%           | 0.0%           | Total from each year's litters placing in Performance (to date) % of each year's litters placing in Performance (to date) |
| to date                                                                                         | 0.270       | 0.078          | 0.270         | 0.370          | 0.270         | 0.270        | 0.270         | 0.170         | 0.570         | 0.370        | 0.270          | 0.070          |                                                                                                                           |
| AKC Dog Registrations                                                                           | 1,461       | 1,342          | 1,387         | 1,584          | 1,499         | 1,524        | 1,679         | 1,757         | 1,720         | 1,850        | 1,772          | 1,661          | # Registered from AKC Litters during each year                                                                            |
| FSS Registrations                                                                               | -           | -              | -             | -              | -             | -            | -             | -             | -             | -            | -              | -              | # of FSS Dog Registrations each year                                                                                      |
| Conditional Registrations                                                                       | -           | 1              | -             | -              | -             | -            | 3             | 1             | 1             | 10           | 3              | 3              | # of Conditional Registrations each year                                                                                  |
| Open Registrations Foreign Registrations                                                        | 18          | - 24           | -<br>25       | -<br>26        | - 24          | - 23         | - 12          | - 7           | -<br>15       | - 18         | -<br>15        | - 13           | # of Open Registrations each year # of Foreign-born Registrations each year                                               |
| Total Dogs Registered                                                                           | 1,481       | 1,367          | 1,412         | 1,610          | 1,523         | 1,547        | 1,694         | 1,765         | 1,736         | 1,878        | 1,790          | 1,677          | Total Dog Registrations each year                                                                                         |
| -                                                                                               | ,           |                |               |                | ,             |              |               |               |               |              | ,              |                |                                                                                                                           |
| Unique Bitches Bred (each year)                                                                 | 622         | 664            | 646           | 637            | 594           | 624          | 672           | 668           | 698           | 735          | 682            | 616            | Unique # bitches bred each year Unique # males bred each year                                                             |
| Unique Dogs Bred (each year)                                                                    | 349         | 377<br>1.041   | 350           | 360            | 324           | 309          | 346           | 315           | 345           | 353          | 347            | 319            | Unique # bred each year                                                                                                   |
| Total Bred (each year)                                                                          | 971         | ,-             | 996           | 997            | 918           | 933          | 1,018         | 983           | 1,043         | 1,088        | 1,029          | 935            | ,                                                                                                                         |
| Unique Bitches in Conformation (each year)                                                      | 329         | 328            | 307           | 322            | 296           | 280          | 264           | 268           | 265           | 255          | 227            | 228            | Unique # of bitches in Conformation each year Unique # of males in Conformation each year                                 |
| Unique Dogs in Conformation (each year)  Total Unique in Conformation (each year)               | 237<br>566  | 199<br>527     | 190<br>497    | 195<br>517     | 193<br>489    | 183<br>463   | 192<br>456    | 184<br>452    | 190<br>455    | 177<br>432   | 176<br>403     | 183<br>411     | Unique # in Conformation each year                                                                                        |
| % Change Conformation                                                                           | 300         | -6.9%          | -5.7%         | 4.0%           | -5.4%         | -5.3%        | -1.5%         | -0.9%         | 0.7%          | -5.1%        | -6.7%          | 2.0%           | YOY % Change Conformation total dogs                                                                                      |
| Unique Bitches in Companion (each year)                                                         | 59          | 50             | 48            | 49             | 52            | 52           | 46            | 42            | 44            | 35           | 33             | 26             | Unique # of bitches in Companion each year                                                                                |
| Unique Dogs in Companion (each year)                                                            | 44          | 40             | 43            | 35             | 35            | 41           | 41            | 35            | 36            | 29           | 28             | 23             | Unique # of males in Companion each year                                                                                  |
| Total Unique in Companion (each year)                                                           | 103         | 90             | 91            | 84             | 87            | 93           | 87            | 77            | 80            | 64           | 61             | 49             | Unique # in Companion each year                                                                                           |
| % Change Companion                                                                              |             | -12.6%         | 1.1%          | -7.7%          | 3.6%          | 6.9%         | -6.5%         | -11.5%        | 3.9%          | -20.0%       | -4.7%          | -19.7%         | YOY % Change Companion total dogs                                                                                         |
| Unique Bitches Placing in Performance (each year)                                               | -           | -              | -             | 8              | 1             | 10           | 1             | 2             | 3             | 9            | 14             | 24             | Unique # of bitches placing in Performance each year                                                                      |
| Unique Dogs Placing in Performance (each year)                                                  | -           | -              | -             | 4              | 2             | 3            | 2             | 2             | 5             | 6            | 21             | 27             | Unique # of males placing in Performance each year                                                                        |
| Total Unique Placing in Performance (each year)                                                 | -           | -              | -             | 12             | 3             | 13           | 3             | 4             | 8             | 15           | 35             | 51             | Unique # placing in Performance each year                                                                                 |
| % Change Performance                                                                            |             | #DIV/0!        | #DIV/0!       | #DIV/0!        | -75.0%        | 333.3%       | -76.9%        | 33.3%         | 100.0%        | 87.5%        | 133.3%         | 45.7%          | YOY % Change Performance total dogs placing                                                                               |
| % Change YOY                                                                                    | 2008        | 2009           | 2010          | 2011           | 2012          | 2013         | 2014          | 2015          | 2016          | 2017         | 2018           | 2019           |                                                                                                                           |
| Registered Litters                                                                              | N/A         | -1.5%          | -3.7%         | -3.8%          | -4.7%         | 2.5%         | 11.7%         | -4.0%         | 3.6%          | 5.7%         | -3.6%          | -6.5%          | These %'s are calculated to show the change each year from the previous year.                                             |
| Litter Complement<br>Registered Dogs                                                            | N/A<br>N/A  | -1.7%<br>-7.7% | -1.9%<br>3.3% | -4.5%<br>14.0% | 0.1%<br>-5.4% | 2.9%<br>1.6% | 14.5%<br>0.0% | -4.7%<br>4.2% | 2.8%<br>-1.6% | 6.3%<br>8.2% | -6.2%<br>-4.7% | -4.0%<br>-6.3% |                                                                                                                           |
| % Change Relative 2008                                                                          | 2008        | 2009           | 2010          | 2011           | 2012          | 2013         | 2014          | 2015          | 2016          | 2017         | 2018           | 2019           |                                                                                                                           |
| Registered Litters                                                                              | 0.0%        | -1.5%          | -5.1%         | -8.7%          | -13.0%        | -10.8%       | -0.4%         | -4.4%         | -0.9%         | 4.7%         | 0.9%           | -5.6%          | These %'s are calculated to show the change                                                                               |
| 5                                                                                               |             |                |               |                |               |              |               |               |               |              |                |                |                                                                                                                           |
| Litter Complement                                                                               | 0.0%        | -1.7%          | -3.5%         | -7.9%          | -7.8%         | -5.2%        | 8.6%          | 3.6%          | 6.5%          | 13.3%        | 6.2%           | 1.9%           | each year compared to 2008.                                                                                               |