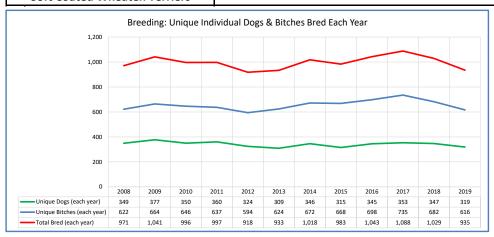

| Metric                                                                                          | 2008        | 2009           | 2010          | 2011           | 2012          | 2013         | 2014          | 2015          | 2016          | 2017         | 2018           | 2019           | Notes                                                                                                                     |
|-------------------------------------------------------------------------------------------------|-------------|----------------|---------------|----------------|---------------|--------------|---------------|---------------|---------------|--------------|----------------|----------------|---------------------------------------------------------------------------------------------------------------------------|
| Registered Litters                                                                              | 747         | 736            | 709           | 682            | 650           | 666          | 744           | 714           | 740           | 782          | 754            | 705            | # AKC litters registered each year                                                                                        |
| Litter Complement                                                                               | 4,105       | 4,037          | 3,961         | 3,781          | 3,785         | 3,893        | 4,459         | 4,251         | 4,372         | 4,649        | 4,359          | 4,185          | # Pups in each year's litters (known as the "Complement")                                                                 |
| Average Complement                                                                              | 5.50        | 5.49           | 5.59          | 5.54           | 5.82          | 5.85         | 5.99          | 5.95          | 5.91          | 5.95         | 5.78           | 5.94           | Average # of pups per litter                                                                                              |
| Individually Registered Pups (to date)                                                          | 1,336       | 1,264          | 1,330         | 1,313          | 1,318         | 1,348        | 1,541         | 1,476         | 1,574         | 1,679        | 1,515          | 1,089          | # Pups from each year's litters individually registered (to date)                                                         |
| Actual Return Rate (to date)                                                                    | 32.5%       | 31.3%          | 33.6%         | 34.7%          | 34.8%         | 34.6%        | 34.6%         | 34.7%         | 36.0%         | 36.1%        | 34.8%          | 26.0%          | % Pups from each year's litters individually registered (to date)                                                         |
| Limited Registrations (to date)                                                                 | 409         | 382            | 410           | 473            | 515           | 522          | 609           | 507           | 572           | 666          | 659            | 485            | # Limited Registrations from each year's litters (to date)                                                                |
| % Complement Registered Limited (to date)                                                       | 10.0%       | 9.5%           | 10.4%         | 12.5%          | 13.6%         | 13.4%        | 13.7%         | 11.9%         | 13.1%         | 14.3%        | 15.1%          | 11.6%          | % Pups from each year's litters Registered as Limited (to date)                                                           |
| Revoked Limited (to date)                                                                       | 1           | 2              | 1             | 1              | 3             | 6            | 8             | 2             | 2             | 2            | 5              | 1              | # Revoked Limited Dogs from each year's litters (to date)                                                                 |
| Litters from Revoked Limited (to date)                                                          | 1           | 2              | 1             | 1              | 3             | 5            | 8             | 2             | 2             | 2            | 5              | 1              | Litters involving each year's Revoked Limited (to date)                                                                   |
| Complement Bitches Bred                                                                         | 138         | 175            | 183           | 143            | 176           | 167          | 190           | 166           | 151           | 99           | 40             | 2              | Bitches from each year's litters that have been bred (to date)                                                            |
| Complement Dogs Bred                                                                            | 73          | 53             | 65            | 71             | 67            | 56           | 51            | 75            | 59            | 65           | 18             | 1              | Males from each year's litters that have been bred (to date)                                                              |
| Total Complement Bred (to date)                                                                 | 211         | 228            | 248           | 214            | 243           | 223          | 241           | 241           | 210           | 164          | 58             | 3              | Total from each year's litters that have been bred (to date)                                                              |
| % Complement Bred (to date)                                                                     | 5.1%        | 5.6%           | 6.3%          | 5.7%           | 6.4%          | 5.7%         | 5.4%          | 5.7%          | 4.8%          | 3.5%         | 1.3%           | 0.1%           | % of each year's litters that have been bred (to date)                                                                    |
| Complement Bitches in Conformation                                                              | 111         | 109            | 121           | 104            | 99<br>57      | 107          | 106           | 104           | 84<br>65      | 91           | 80             | 43             | # Bitches from each year's litters in Conformation (to date) # Males from each year's litters in Conformation (to date)   |
| Complement Dogs in Conformation  Total Complement in Conformation (to date)                     | 87<br>198   | 74<br>183      | 82<br>203     | 81<br>185      | 156           | 71<br>178    | 82<br>188     | 76<br>180     | 149           | 72<br>163    | 71<br>151      | 31<br>74       | Total from each year's litters in Conformation (to date)                                                                  |
| % Complement in Conformation (to date)                                                          | 4.8%        | 4.5%           | 5.1%          | 4.9%           | 4.1%          | 4.6%         | 4.2%          | 4.2%          | 3.4%          | 3.5%         | 3.5%           | 1.8%           | % of each year's litters in Conformation (to date)                                                                        |
|                                                                                                 |             |                |               |                |               |              |               |               | 9             |              | 2              | -              | Total from each year's litters in Companion (to date)                                                                     |
| Total Complement in Companion (to date) 6 Complement in Companion (to date)                     | 26<br>0.63% | 14<br>0.35%    | 16<br>0.40%   | 20<br>0.53%    | 15<br>0.40%   | 14<br>0.36%  | 17<br>0.38%   | 10<br>0.24%   | 0.21%         | 5<br>0.11%   | 0.05%          | 0.00%          | % of each year's litters in Companion (to date)                                                                           |
|                                                                                                 | 8           | 2              |               | 10             | 7             |              | 7             | 5             | 12            |              | 7              | -              |                                                                                                                           |
| Fotal Complement Placing in Performance (to date) % Complement Placing in Performance (to date) | 0.2%        | 0.0%           | 8<br>0.2%     | 0.3%           | 0.2%          | 9<br>0.2%    | 0.2%          | 0.1%          | 0.3%          | 12<br>0.3%   | 0.2%           | 0.0%           | Total from each year's litters placing in Performance (to date) % of each year's litters placing in Performance (to date) |
| to date                                                                                         | 0.270       | 0.078          | 0.270         | 0.370          | 0.270         | 0.270        | 0.270         | 0.170         | 0.570         | 0.370        | 0.270          | 0.070          |                                                                                                                           |
| AKC Dog Registrations                                                                           | 1,461       | 1,342          | 1,387         | 1,584          | 1,499         | 1,524        | 1,679         | 1,757         | 1,720         | 1,850        | 1,772          | 1,661          | # Registered from AKC Litters during each year                                                                            |
| FSS Registrations                                                                               | -           | -              | -             | -              | -             | -            | -             | -             | -             | -            | -              | -              | # of FSS Dog Registrations each year                                                                                      |
| Conditional Registrations                                                                       | -           | 1              | -             | -              | -             | -            | 3             | 1             | 1             | 10           | 3              | 3              | # of Conditional Registrations each year                                                                                  |
| Open Registrations Foreign Registrations                                                        | 18          | - 24           | -<br>25       | -<br>26        | - 24          | - 23         | - 12          | - 7           | -<br>15       | - 18         | -<br>15        | - 13           | # of Open Registrations each year # of Foreign-born Registrations each year                                               |
| Total Dogs Registered                                                                           | 1,481       | 1,367          | 1,412         | 1,610          | 1,523         | 1,547        | 1,694         | 1,765         | 1,736         | 1,878        | 1,790          | 1,677          | Total Dog Registrations each year                                                                                         |
| -                                                                                               | ,           |                |               |                | ,             |              |               |               |               |              | ,              |                |                                                                                                                           |
| Unique Bitches Bred (each year)                                                                 | 622         | 664            | 646           | 637            | 594           | 624          | 672           | 668           | 698           | 735          | 682            | 616            | Unique # bitches bred each year Unique # males bred each year                                                             |
| Unique Dogs Bred (each year)                                                                    | 349         | 377<br>1.041   | 350           | 360            | 324           | 309          | 346           | 315           | 345           | 353          | 347            | 319            | Unique # bred each year                                                                                                   |
| Total Bred (each year)                                                                          | 971         | ,-             | 996           | 997            | 918           | 933          | 1,018         | 983           | 1,043         | 1,088        | 1,029          | 935            | ,                                                                                                                         |
| Unique Bitches in Conformation (each year)                                                      | 329         | 328            | 307           | 322            | 296           | 280          | 264           | 268           | 265           | 255          | 227            | 228            | Unique # of bitches in Conformation each year Unique # of males in Conformation each year                                 |
| Unique Dogs in Conformation (each year)  Total Unique in Conformation (each year)               | 237<br>566  | 199<br>527     | 190<br>497    | 195<br>517     | 193<br>489    | 183<br>463   | 192<br>456    | 184<br>452    | 190<br>455    | 177<br>432   | 176<br>403     | 183<br>411     | Unique # in Conformation each year                                                                                        |
| % Change Conformation                                                                           | 300         | -6.9%          | -5.7%         | 4.0%           | -5.4%         | -5.3%        | -1.5%         | -0.9%         | 0.7%          | -5.1%        | -6.7%          | 2.0%           | YOY % Change Conformation total dogs                                                                                      |
| Unique Bitches in Companion (each year)                                                         | 59          | 50             | 48            | 49             | 52            | 52           | 46            | 42            | 44            | 35           | 33             | 26             | Unique # of bitches in Companion each year                                                                                |
| Unique Dogs in Companion (each year)                                                            | 44          | 40             | 43            | 35             | 35            | 41           | 41            | 35            | 36            | 29           | 28             | 23             | Unique # of males in Companion each year                                                                                  |
| Total Unique in Companion (each year)                                                           | 103         | 90             | 91            | 84             | 87            | 93           | 87            | 77            | 80            | 64           | 61             | 49             | Unique # in Companion each year                                                                                           |
| % Change Companion                                                                              |             | -12.6%         | 1.1%          | -7.7%          | 3.6%          | 6.9%         | -6.5%         | -11.5%        | 3.9%          | -20.0%       | -4.7%          | -19.7%         | YOY % Change Companion total dogs                                                                                         |
| Unique Bitches Placing in Performance (each year)                                               | -           | -              | -             | 8              | 1             | 10           | 1             | 2             | 3             | 9            | 14             | 24             | Unique # of bitches placing in Performance each year                                                                      |
| Unique Dogs Placing in Performance (each year)                                                  | -           | -              | -             | 4              | 2             | 3            | 2             | 2             | 5             | 6            | 21             | 27             | Unique # of males placing in Performance each year                                                                        |
| Total Unique Placing in Performance (each year)                                                 | -           | -              | -             | 12             | 3             | 13           | 3             | 4             | 8             | 15           | 35             | 51             | Unique # placing in Performance each year                                                                                 |
| % Change Performance                                                                            |             | #DIV/0!        | #DIV/0!       | #DIV/0!        | -75.0%        | 333.3%       | -76.9%        | 33.3%         | 100.0%        | 87.5%        | 133.3%         | 45.7%          | YOY % Change Performance total dogs placing                                                                               |
| % Change YOY                                                                                    | 2008        | 2009           | 2010          | 2011           | 2012          | 2013         | 2014          | 2015          | 2016          | 2017         | 2018           | 2019           |                                                                                                                           |
| Registered Litters                                                                              | N/A         | -1.5%          | -3.7%         | -3.8%          | -4.7%         | 2.5%         | 11.7%         | -4.0%         | 3.6%          | 5.7%         | -3.6%          | -6.5%          | These %'s are calculated to show the change each year from the previous year.                                             |
| Litter Complement<br>Registered Dogs                                                            | N/A<br>N/A  | -1.7%<br>-7.7% | -1.9%<br>3.3% | -4.5%<br>14.0% | 0.1%<br>-5.4% | 2.9%<br>1.6% | 14.5%<br>0.0% | -4.7%<br>4.2% | 2.8%<br>-1.6% | 6.3%<br>8.2% | -6.2%<br>-4.7% | -4.0%<br>-6.3% |                                                                                                                           |
| % Change Relative 2008                                                                          | 2008        | 2009           | 2010          | 2011           | 2012          | 2013         | 2014          | 2015          | 2016          | 2017         | 2018           | 2019           |                                                                                                                           |
| Registered Litters                                                                              | 0.0%        | -1.5%          | -5.1%         | -8.7%          | -13.0%        | -10.8%       | -0.4%         | -4.4%         | -0.9%         | 4.7%         | 0.9%           | -5.6%          | These %'s are calculated to show the change                                                                               |
| 5                                                                                               |             |                |               |                |               |              |               |               |               |              |                |                |                                                                                                                           |
| Litter Complement                                                                               | 0.0%        | -1.7%          | -3.5%         | -7.9%          | -7.8%         | -5.2%        | 8.6%          | 3.6%          | 6.5%          | 13.3%        | 6.2%           | 1.9%           | each year compared to 2008.                                                                                               |