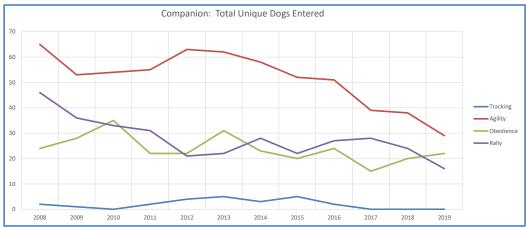

| Metric                                                                                          | 2008        | 2009           | 2010          | 2011           | 2012          | 2013         | 2014          | 2015          | 2016          | 2017         | 2018           | 2019           | Notes                                                                                                                     |
|-------------------------------------------------------------------------------------------------|-------------|----------------|---------------|----------------|---------------|--------------|---------------|---------------|---------------|--------------|----------------|----------------|---------------------------------------------------------------------------------------------------------------------------|
| Registered Litters                                                                              | 747         | 736            | 709           | 682            | 650           | 666          | 744           | 714           | 740           | 782          | 754            | 705            | # AKC litters registered each year                                                                                        |
| Litter Complement                                                                               | 4,105       | 4,037          | 3,961         | 3,781          | 3,785         | 3,893        | 4,459         | 4,251         | 4,372         | 4,649        | 4,359          | 4,185          | # Pups in each year's litters (known as the "Complement")                                                                 |
| Average Complement                                                                              | 5.50        | 5.49           | 5.59          | 5.54           | 5.82          | 5.85         | 5.99          | 5.95          | 5.91          | 5.95         | 5.78           | 5.94           | Average # of pups per litter                                                                                              |
| Individually Registered Pups (to date)                                                          | 1,336       | 1,264          | 1,330         | 1,313          | 1,318         | 1,348        | 1,541         | 1,476         | 1,574         | 1,679        | 1,515          | 1,089          | # Pups from each year's litters individually registered (to date)                                                         |
| Actual Return Rate (to date)                                                                    | 32.5%       | 31.3%          | 33.6%         | 34.7%          | 34.8%         | 34.6%        | 34.6%         | 34.7%         | 36.0%         | 36.1%        | 34.8%          | 26.0%          | % Pups from each year's litters individually registered (to date)                                                         |
| Limited Registrations (to date)                                                                 | 409         | 382            | 410           | 473            | 515           | 522          | 609           | 507           | 572           | 666          | 659            | 485            | # Limited Registrations from each year's litters (to date)                                                                |
| % Complement Registered Limited (to date)                                                       | 10.0%       | 9.5%           | 10.4%         | 12.5%          | 13.6%         | 13.4%        | 13.7%         | 11.9%         | 13.1%         | 14.3%        | 15.1%          | 11.6%          | % Pups from each year's litters Registered as Limited (to date)                                                           |
| Revoked Limited (to date)                                                                       | 1           | 2              | 1             | 1              | 3             | 6            | 8             | 2             | 2             | 2            | 5              | 1              | # Revoked Limited Dogs from each year's litters (to date)                                                                 |
| Litters from Revoked Limited (to date)                                                          | 1           | 2              | 1             | 1              | 3             | 5            | 8             | 2             | 2             | 2            | 5              | 1              | Litters involving each year's Revoked Limited (to date)                                                                   |
| Complement Bitches Bred                                                                         | 138         | 175            | 183           | 143            | 176           | 167          | 190           | 166           | 151           | 99           | 40             | 2              | Bitches from each year's litters that have been bred (to date)                                                            |
| Complement Dogs Bred                                                                            | 73          | 53             | 65            | 71             | 67            | 56           | 51            | 75            | 59            | 65           | 18             | 1              | Males from each year's litters that have been bred (to date)                                                              |
| Total Complement Bred (to date)                                                                 | 211         | 228            | 248           | 214            | 243           | 223          | 241           | 241           | 210           | 164          | 58             | 3              | Total from each year's litters that have been bred (to date)                                                              |
| % Complement Bred (to date)                                                                     | 5.1%        | 5.6%           | 6.3%          | 5.7%           | 6.4%          | 5.7%         | 5.4%          | 5.7%          | 4.8%          | 3.5%         | 1.3%           | 0.1%           | % of each year's litters that have been bred (to date)                                                                    |
| Complement Bitches in Conformation                                                              | 111         | 109            | 121           | 104            | 99<br>57      | 107          | 106           | 104           | 84<br>65      | 91           | 80             | 43             | # Bitches from each year's litters in Conformation (to date) # Males from each year's litters in Conformation (to date)   |
| Complement Dogs in Conformation  Total Complement in Conformation (to date)                     | 87<br>198   | 74<br>183      | 82<br>203     | 81<br>185      | 156           | 71<br>178    | 82<br>188     | 76<br>180     | 149           | 72<br>163    | 71<br>151      | 31<br>74       | Total from each year's litters in Conformation (to date)                                                                  |
| % Complement in Conformation (to date)                                                          | 4.8%        | 4.5%           | 5.1%          | 4.9%           | 4.1%          | 4.6%         | 4.2%          | 4.2%          | 3.4%          | 3.5%         | 3.5%           | 1.8%           | % of each year's litters in Conformation (to date)                                                                        |
|                                                                                                 |             |                |               |                |               |              |               |               | 9             |              | 2              | -              | Total from each year's litters in Companion (to date)                                                                     |
| Total Complement in Companion (to date) 6 Complement in Companion (to date)                     | 26<br>0.63% | 14<br>0.35%    | 16<br>0.40%   | 20<br>0.53%    | 15<br>0.40%   | 14<br>0.36%  | 17<br>0.38%   | 10<br>0.24%   | 0.21%         | 5<br>0.11%   | 0.05%          | 0.00%          | % of each year's litters in Companion (to date)                                                                           |
|                                                                                                 | 8           | 2              |               | 10             | 7             |              | 7             | 5             | 12            |              | 7              | -              |                                                                                                                           |
| Fotal Complement Placing in Performance (to date) % Complement Placing in Performance (to date) | 0.2%        | 0.0%           | 8<br>0.2%     | 0.3%           | 0.2%          | 9<br>0.2%    | 0.2%          | 0.1%          | 0.3%          | 12<br>0.3%   | 0.2%           | 0.0%           | Total from each year's litters placing in Performance (to date) % of each year's litters placing in Performance (to date) |
| to date                                                                                         | 0.270       | 0.078          | 0.270         | 0.370          | 0.270         | 0.270        | 0.270         | 0.170         | 0.570         | 0.370        | 0.270          | 0.070          |                                                                                                                           |
| AKC Dog Registrations                                                                           | 1,461       | 1,342          | 1,387         | 1,584          | 1,499         | 1,524        | 1,679         | 1,757         | 1,720         | 1,850        | 1,772          | 1,661          | # Registered from AKC Litters during each year                                                                            |
| FSS Registrations                                                                               | -           | -              | -             | -              | -             | -            | -             | -             | -             | -            | -              | -              | # of FSS Dog Registrations each year                                                                                      |
| Conditional Registrations                                                                       | -           | 1              | -             | -              | -             | -            | 3             | 1             | 1             | 10           | 3              | 3              | # of Conditional Registrations each year                                                                                  |
| Open Registrations Foreign Registrations                                                        | 18          | - 24           | -<br>25       | -<br>26        | - 24          | - 23         | - 12          | - 7           | -<br>15       | - 18         | -<br>15        | - 13           | # of Open Registrations each year # of Foreign-born Registrations each year                                               |
| Total Dogs Registered                                                                           | 1,481       | 1,367          | 1,412         | 1,610          | 1,523         | 1,547        | 1,694         | 1,765         | 1,736         | 1,878        | 1,790          | 1,677          | Total Dog Registrations each year                                                                                         |
| -                                                                                               | ,           |                |               |                | ,             |              |               |               |               |              | ,              |                |                                                                                                                           |
| Unique Bitches Bred (each year)                                                                 | 622         | 664            | 646           | 637            | 594           | 624          | 672           | 668           | 698           | 735          | 682            | 616            | Unique # bitches bred each year Unique # males bred each year                                                             |
| Unique Dogs Bred (each year)                                                                    | 349         | 377<br>1.041   | 350           | 360            | 324           | 309          | 346           | 315           | 345           | 353          | 347            | 319            | Unique # bred each year                                                                                                   |
| Total Bred (each year)                                                                          | 971         | ,-             | 996           | 997            | 918           | 933          | 1,018         | 983           | 1,043         | 1,088        | 1,029          | 935            | ,                                                                                                                         |
| Unique Bitches in Conformation (each year)                                                      | 329         | 328            | 307           | 322            | 296           | 280          | 264           | 268           | 265           | 255          | 227            | 228            | Unique # of bitches in Conformation each year Unique # of males in Conformation each year                                 |
| Unique Dogs in Conformation (each year)  Total Unique in Conformation (each year)               | 237<br>566  | 199<br>527     | 190<br>497    | 195<br>517     | 193<br>489    | 183<br>463   | 192<br>456    | 184<br>452    | 190<br>455    | 177<br>432   | 176<br>403     | 183<br>411     | Unique # in Conformation each year                                                                                        |
| % Change Conformation                                                                           | 300         | -6.9%          | -5.7%         | 4.0%           | -5.4%         | -5.3%        | -1.5%         | -0.9%         | 0.7%          | -5.1%        | -6.7%          | 2.0%           | YOY % Change Conformation total dogs                                                                                      |
| Unique Bitches in Companion (each year)                                                         | 59          | 50             | 48            | 49             | 52            | 52           | 46            | 42            | 44            | 35           | 33             | 26             | Unique # of bitches in Companion each year                                                                                |
| Unique Dogs in Companion (each year)                                                            | 44          | 40             | 43            | 35             | 35            | 41           | 41            | 35            | 36            | 29           | 28             | 23             | Unique # of males in Companion each year                                                                                  |
| Total Unique in Companion (each year)                                                           | 103         | 90             | 91            | 84             | 87            | 93           | 87            | 77            | 80            | 64           | 61             | 49             | Unique # in Companion each year                                                                                           |
| % Change Companion                                                                              |             | -12.6%         | 1.1%          | -7.7%          | 3.6%          | 6.9%         | -6.5%         | -11.5%        | 3.9%          | -20.0%       | -4.7%          | -19.7%         | YOY % Change Companion total dogs                                                                                         |
| Unique Bitches Placing in Performance (each year)                                               | -           | -              | -             | 8              | 1             | 10           | 1             | 2             | 3             | 9            | 14             | 24             | Unique # of bitches placing in Performance each year                                                                      |
| Unique Dogs Placing in Performance (each year)                                                  | -           | -              | -             | 4              | 2             | 3            | 2             | 2             | 5             | 6            | 21             | 27             | Unique # of males placing in Performance each year                                                                        |
| Total Unique Placing in Performance (each year)                                                 | -           | -              | -             | 12             | 3             | 13           | 3             | 4             | 8             | 15           | 35             | 51             | Unique # placing in Performance each year                                                                                 |
| % Change Performance                                                                            |             | #DIV/0!        | #DIV/0!       | #DIV/0!        | -75.0%        | 333.3%       | -76.9%        | 33.3%         | 100.0%        | 87.5%        | 133.3%         | 45.7%          | YOY % Change Performance total dogs placing                                                                               |
| % Change YOY                                                                                    | 2008        | 2009           | 2010          | 2011           | 2012          | 2013         | 2014          | 2015          | 2016          | 2017         | 2018           | 2019           |                                                                                                                           |
| Registered Litters                                                                              | N/A         | -1.5%          | -3.7%         | -3.8%          | -4.7%         | 2.5%         | 11.7%         | -4.0%         | 3.6%          | 5.7%         | -3.6%          | -6.5%          | These %'s are calculated to show the change each year from the previous year.                                             |
| Litter Complement<br>Registered Dogs                                                            | N/A<br>N/A  | -1.7%<br>-7.7% | -1.9%<br>3.3% | -4.5%<br>14.0% | 0.1%<br>-5.4% | 2.9%<br>1.6% | 14.5%<br>0.0% | -4.7%<br>4.2% | 2.8%<br>-1.6% | 6.3%<br>8.2% | -6.2%<br>-4.7% | -4.0%<br>-6.3% |                                                                                                                           |
| % Change Relative 2008                                                                          | 2008        | 2009           | 2010          | 2011           | 2012          | 2013         | 2014          | 2015          | 2016          | 2017         | 2018           | 2019           |                                                                                                                           |
| Registered Litters                                                                              | 0.0%        | -1.5%          | -5.1%         | -8.7%          | -13.0%        | -10.8%       | -0.4%         | -4.4%         | -0.9%         | 4.7%         | 0.9%           | -5.6%          | These %'s are calculated to show the change                                                                               |
| 5                                                                                               |             |                |               |                |               |              |               |               |               |              |                |                |                                                                                                                           |
| Litter Complement                                                                               | 0.0%        | -1.7%          | -3.5%         | -7.9%          | -7.8%         | -5.2%        | 8.6%          | 3.6%          | 6.5%          | 13.3%        | 6.2%           | 1.9%           | each year compared to 2008.                                                                                               |