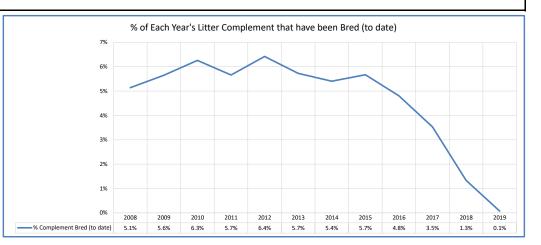

| Metric                                                                                          | 2008        | 2009           | 2010          | 2011           | 2012          | 2013         | 2014          | 2015          | 2016          | 2017         | 2018           | 2019           | Notes                                                                                                                     |
|-------------------------------------------------------------------------------------------------|-------------|----------------|---------------|----------------|---------------|--------------|---------------|---------------|---------------|--------------|----------------|----------------|---------------------------------------------------------------------------------------------------------------------------|
| Registered Litters                                                                              | 747         | 736            | 709           | 682            | 650           | 666          | 744           | 714           | 740           | 782          | 754            | 705            | # AKC litters registered each year                                                                                        |
| Litter Complement                                                                               | 4,105       | 4,037          | 3,961         | 3,781          | 3,785         | 3,893        | 4,459         | 4,251         | 4,372         | 4,649        | 4,359          | 4,185          | # Pups in each year's litters (known as the "Complement")                                                                 |
| Average Complement                                                                              | 5.50        | 5.49           | 5.59          | 5.54           | 5.82          | 5.85         | 5.99          | 5.95          | 5.91          | 5.95         | 5.78           | 5.94           | Average # of pups per litter                                                                                              |
| Individually Registered Pups (to date)                                                          | 1,336       | 1,264          | 1,330         | 1,313          | 1,318         | 1,348        | 1,541         | 1,476         | 1,574         | 1,679        | 1,515          | 1,089          | # Pups from each year's litters individually registered (to date)                                                         |
| Actual Return Rate (to date)                                                                    | 32.5%       | 31.3%          | 33.6%         | 34.7%          | 34.8%         | 34.6%        | 34.6%         | 34.7%         | 36.0%         | 36.1%        | 34.8%          | 26.0%          | % Pups from each year's litters individually registered (to date)                                                         |
| Limited Registrations (to date)                                                                 | 409         | 382            | 410           | 473            | 515           | 522          | 609           | 507           | 572           | 666          | 659            | 485            | # Limited Registrations from each year's litters (to date)                                                                |
| % Complement Registered Limited (to date)                                                       | 10.0%       | 9.5%           | 10.4%         | 12.5%          | 13.6%         | 13.4%        | 13.7%         | 11.9%         | 13.1%         | 14.3%        | 15.1%          | 11.6%          | % Pups from each year's litters Registered as Limited (to date)                                                           |
| Revoked Limited (to date)                                                                       | 1           | 2              | 1             | 1              | 3             | 6            | 8             | 2             | 2             | 2            | 5              | 1              | # Revoked Limited Dogs from each year's litters (to date)                                                                 |
| Litters from Revoked Limited (to date)                                                          | 1           | 2              | 1             | 1              | 3             | 5            | 8             | 2             | 2             | 2            | 5              | 1              | Litters involving each year's Revoked Limited (to date)                                                                   |
| Complement Bitches Bred                                                                         | 138         | 175            | 183           | 143            | 176           | 167          | 190           | 166           | 151           | 99           | 40             | 2              | Bitches from each year's litters that have been bred (to date)                                                            |
| Complement Dogs Bred                                                                            | 73          | 53             | 65            | 71             | 67            | 56           | 51            | 75            | 59            | 65           | 18             | 1              | Males from each year's litters that have been bred (to date)                                                              |
| Total Complement Bred (to date)                                                                 | 211         | 228            | 248           | 214            | 243           | 223          | 241           | 241           | 210           | 164          | 58             | 3              | Total from each year's litters that have been bred (to date)                                                              |
| % Complement Bred (to date)                                                                     | 5.1%        | 5.6%           | 6.3%          | 5.7%           | 6.4%          | 5.7%         | 5.4%          | 5.7%          | 4.8%          | 3.5%         | 1.3%           | 0.1%           | % of each year's litters that have been bred (to date)                                                                    |
| Complement Bitches in Conformation                                                              | 111         | 109            | 121           | 104            | 99<br>57      | 107          | 106           | 104           | 84<br>65      | 91           | 80             | 43             | # Bitches from each year's litters in Conformation (to date) # Males from each year's litters in Conformation (to date)   |
| Complement Dogs in Conformation  Total Complement in Conformation (to date)                     | 87<br>198   | 74<br>183      | 82<br>203     | 81<br>185      | 156           | 71<br>178    | 82<br>188     | 76<br>180     | 149           | 72<br>163    | 71<br>151      | 31<br>74       | Total from each year's litters in Conformation (to date)                                                                  |
| % Complement in Conformation (to date)                                                          | 4.8%        | 4.5%           | 5.1%          | 4.9%           | 4.1%          | 4.6%         | 4.2%          | 4.2%          | 3.4%          | 3.5%         | 3.5%           | 1.8%           | % of each year's litters in Conformation (to date)                                                                        |
|                                                                                                 |             |                |               |                |               |              |               |               | 9             |              | 2              | -              | Total from each year's litters in Companion (to date)                                                                     |
| Total Complement in Companion (to date) 6 Complement in Companion (to date)                     | 26<br>0.63% | 14<br>0.35%    | 16<br>0.40%   | 20<br>0.53%    | 15<br>0.40%   | 14<br>0.36%  | 17<br>0.38%   | 10<br>0.24%   | 0.21%         | 5<br>0.11%   | 0.05%          | 0.00%          | % of each year's litters in Companion (to date)                                                                           |
|                                                                                                 | 8           | 2              |               | 10             | 7             |              | 7             | 5             | 12            |              | 7              | -              |                                                                                                                           |
| Fotal Complement Placing in Performance (to date) % Complement Placing in Performance (to date) | 0.2%        | 0.0%           | 8<br>0.2%     | 0.3%           | 0.2%          | 9<br>0.2%    | 0.2%          | 0.1%          | 0.3%          | 12<br>0.3%   | 0.2%           | 0.0%           | Total from each year's litters placing in Performance (to date) % of each year's litters placing in Performance (to date) |
| to date                                                                                         | 0.270       | 0.078          | 0.270         | 0.370          | 0.270         | 0.270        | 0.270         | 0.170         | 0.570         | 0.370        | 0.270          | 0.070          |                                                                                                                           |
| AKC Dog Registrations                                                                           | 1,461       | 1,342          | 1,387         | 1,584          | 1,499         | 1,524        | 1,679         | 1,757         | 1,720         | 1,850        | 1,772          | 1,661          | # Registered from AKC Litters during each year                                                                            |
| FSS Registrations                                                                               | -           | -              | -             | -              | -             | -            | -             | -             | -             | -            | -              | -              | # of FSS Dog Registrations each year                                                                                      |
| Conditional Registrations                                                                       | -           | 1              | -             | -              | -             | -            | 3             | 1             | 1             | 10           | 3              | 3              | # of Conditional Registrations each year                                                                                  |
| Open Registrations Foreign Registrations                                                        | 18          | - 24           | -<br>25       | -<br>26        | - 24          | - 23         | - 12          | - 7           | -<br>15       | - 18         | -<br>15        | - 13           | # of Open Registrations each year # of Foreign-born Registrations each year                                               |
| Total Dogs Registered                                                                           | 1,481       | 1,367          | 1,412         | 1,610          | 1,523         | 1,547        | 1,694         | 1,765         | 1,736         | 1,878        | 1,790          | 1,677          | Total Dog Registrations each year                                                                                         |
| -                                                                                               | ,           |                |               |                | ,             |              |               |               |               |              | ,              |                |                                                                                                                           |
| Unique Bitches Bred (each year)                                                                 | 622         | 664            | 646           | 637            | 594           | 624          | 672           | 668           | 698           | 735          | 682            | 616            | Unique # bitches bred each year Unique # males bred each year                                                             |
| Unique Dogs Bred (each year)                                                                    | 349         | 377<br>1.041   | 350           | 360            | 324           | 309          | 346           | 315           | 345           | 353          | 347            | 319            | Unique # bred each year                                                                                                   |
| Total Bred (each year)                                                                          | 971         | ,-             | 996           | 997            | 918           | 933          | 1,018         | 983           | 1,043         | 1,088        | 1,029          | 935            | ,                                                                                                                         |
| Unique Bitches in Conformation (each year)                                                      | 329         | 328            | 307           | 322            | 296           | 280          | 264           | 268           | 265           | 255          | 227            | 228            | Unique # of bitches in Conformation each year Unique # of males in Conformation each year                                 |
| Unique Dogs in Conformation (each year)  Total Unique in Conformation (each year)               | 237<br>566  | 199<br>527     | 190<br>497    | 195<br>517     | 193<br>489    | 183<br>463   | 192<br>456    | 184<br>452    | 190<br>455    | 177<br>432   | 176<br>403     | 183<br>411     | Unique # in Conformation each year                                                                                        |
| % Change Conformation                                                                           | 300         | -6.9%          | -5.7%         | 4.0%           | -5.4%         | -5.3%        | -1.5%         | -0.9%         | 0.7%          | -5.1%        | -6.7%          | 2.0%           | YOY % Change Conformation total dogs                                                                                      |
| Unique Bitches in Companion (each year)                                                         | 59          | 50             | 48            | 49             | 52            | 52           | 46            | 42            | 44            | 35           | 33             | 26             | Unique # of bitches in Companion each year                                                                                |
| Unique Dogs in Companion (each year)                                                            | 44          | 40             | 43            | 35             | 35            | 41           | 41            | 35            | 36            | 29           | 28             | 23             | Unique # of males in Companion each year                                                                                  |
| Total Unique in Companion (each year)                                                           | 103         | 90             | 91            | 84             | 87            | 93           | 87            | 77            | 80            | 64           | 61             | 49             | Unique # in Companion each year                                                                                           |
| % Change Companion                                                                              |             | -12.6%         | 1.1%          | -7.7%          | 3.6%          | 6.9%         | -6.5%         | -11.5%        | 3.9%          | -20.0%       | -4.7%          | -19.7%         | YOY % Change Companion total dogs                                                                                         |
| Unique Bitches Placing in Performance (each year)                                               | -           | -              | -             | 8              | 1             | 10           | 1             | 2             | 3             | 9            | 14             | 24             | Unique # of bitches placing in Performance each year                                                                      |
| Unique Dogs Placing in Performance (each year)                                                  | -           | -              | -             | 4              | 2             | 3            | 2             | 2             | 5             | 6            | 21             | 27             | Unique # of males placing in Performance each year                                                                        |
| Total Unique Placing in Performance (each year)                                                 | -           | -              | -             | 12             | 3             | 13           | 3             | 4             | 8             | 15           | 35             | 51             | Unique # placing in Performance each year                                                                                 |
| % Change Performance                                                                            |             | #DIV/0!        | #DIV/0!       | #DIV/0!        | -75.0%        | 333.3%       | -76.9%        | 33.3%         | 100.0%        | 87.5%        | 133.3%         | 45.7%          | YOY % Change Performance total dogs placing                                                                               |
| % Change YOY                                                                                    | 2008        | 2009           | 2010          | 2011           | 2012          | 2013         | 2014          | 2015          | 2016          | 2017         | 2018           | 2019           |                                                                                                                           |
| Registered Litters                                                                              | N/A         | -1.5%          | -3.7%         | -3.8%          | -4.7%         | 2.5%         | 11.7%         | -4.0%         | 3.6%          | 5.7%         | -3.6%          | -6.5%          | These %'s are calculated to show the change each year from the previous year.                                             |
| Litter Complement<br>Registered Dogs                                                            | N/A<br>N/A  | -1.7%<br>-7.7% | -1.9%<br>3.3% | -4.5%<br>14.0% | 0.1%<br>-5.4% | 2.9%<br>1.6% | 14.5%<br>0.0% | -4.7%<br>4.2% | 2.8%<br>-1.6% | 6.3%<br>8.2% | -6.2%<br>-4.7% | -4.0%<br>-6.3% |                                                                                                                           |
| % Change Relative 2008                                                                          | 2008        | 2009           | 2010          | 2011           | 2012          | 2013         | 2014          | 2015          | 2016          | 2017         | 2018           | 2019           |                                                                                                                           |
| Registered Litters                                                                              | 0.0%        | -1.5%          | -5.1%         | -8.7%          | -13.0%        | -10.8%       | -0.4%         | -4.4%         | -0.9%         | 4.7%         | 0.9%           | -5.6%          | These %'s are calculated to show the change                                                                               |
| 5                                                                                               |             |                |               |                |               |              |               |               |               |              |                |                |                                                                                                                           |
| Litter Complement                                                                               | 0.0%        | -1.7%          | -3.5%         | -7.9%          | -7.8%         | -5.2%        | 8.6%          | 3.6%          | 6.5%          | 13.3%        | 6.2%           | 1.9%           | each year compared to 2008.                                                                                               |