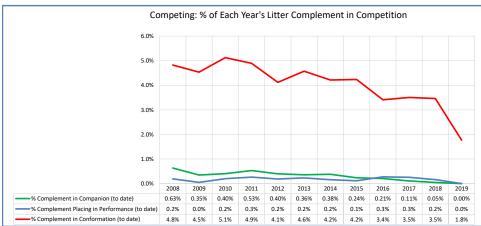

| Metric                                                                                          | 2008        | 2009           | 2010          | 2011           | 2012          | 2013         | 2014          | 2015          | 2016          | 2017         | 2018           | 2019           | Notes                                                                                                                     |
|-------------------------------------------------------------------------------------------------|-------------|----------------|---------------|----------------|---------------|--------------|---------------|---------------|---------------|--------------|----------------|----------------|---------------------------------------------------------------------------------------------------------------------------|
| Registered Litters                                                                              | 747         | 736            | 709           | 682            | 650           | 666          | 744           | 714           | 740           | 782          | 754            | 705            | # AKC litters registered each year                                                                                        |
| Litter Complement                                                                               | 4,105       | 4,037          | 3,961         | 3,781          | 3,785         | 3,893        | 4,459         | 4,251         | 4,372         | 4,649        | 4,359          | 4,185          | # Pups in each year's litters (known as the "Complement")                                                                 |
| Average Complement                                                                              | 5.50        | 5.49           | 5.59          | 5.54           | 5.82          | 5.85         | 5.99          | 5.95          | 5.91          | 5.95         | 5.78           | 5.94           | Average # of pups per litter                                                                                              |
| Individually Registered Pups (to date)                                                          | 1,336       | 1,264          | 1,330         | 1,313          | 1,318         | 1,348        | 1,541         | 1,476         | 1,574         | 1,679        | 1,515          | 1,089          | # Pups from each year's litters individually registered (to date)                                                         |
| Actual Return Rate (to date)                                                                    | 32.5%       | 31.3%          | 33.6%         | 34.7%          | 34.8%         | 34.6%        | 34.6%         | 34.7%         | 36.0%         | 36.1%        | 34.8%          | 26.0%          | % Pups from each year's litters individually registered (to date)                                                         |
| Limited Registrations (to date)                                                                 | 409         | 382            | 410           | 473            | 515           | 522          | 609           | 507           | 572           | 666          | 659            | 485            | # Limited Registrations from each year's litters (to date)                                                                |
| % Complement Registered Limited (to date)                                                       | 10.0%       | 9.5%           | 10.4%         | 12.5%          | 13.6%         | 13.4%        | 13.7%         | 11.9%         | 13.1%         | 14.3%        | 15.1%          | 11.6%          | % Pups from each year's litters Registered as Limited (to date)                                                           |
| Revoked Limited (to date)                                                                       | 1           | 2              | 1             | 1              | 3             | 6            | 8             | 2             | 2             | 2            | 5              | 1              | # Revoked Limited Dogs from each year's litters (to date)                                                                 |
| Litters from Revoked Limited (to date)                                                          | 1           | 2              | 1             | 1              | 3             | 5            | 8             | 2             | 2             | 2            | 5              | 1              | Litters involving each year's Revoked Limited (to date)                                                                   |
| Complement Bitches Bred                                                                         | 138         | 175            | 183           | 143            | 176           | 167          | 190           | 166           | 151           | 99           | 40             | 2              | Bitches from each year's litters that have been bred (to date)                                                            |
| Complement Dogs Bred                                                                            | 73          | 53             | 65            | 71             | 67            | 56           | 51            | 75            | 59            | 65           | 18             | 1              | Males from each year's litters that have been bred (to date)                                                              |
| Total Complement Bred (to date)                                                                 | 211         | 228            | 248           | 214            | 243           | 223          | 241           | 241           | 210           | 164          | 58             | 3              | Total from each year's litters that have been bred (to date)                                                              |
| % Complement Bred (to date)                                                                     | 5.1%        | 5.6%           | 6.3%          | 5.7%           | 6.4%          | 5.7%         | 5.4%          | 5.7%          | 4.8%          | 3.5%         | 1.3%           | 0.1%           | % of each year's litters that have been bred (to date)                                                                    |
| Complement Bitches in Conformation                                                              | 111         | 109            | 121           | 104            | 99<br>57      | 107          | 106           | 104           | 84<br>65      | 91           | 80             | 43             | # Bitches from each year's litters in Conformation (to date) # Males from each year's litters in Conformation (to date)   |
| Complement Dogs in Conformation  Total Complement in Conformation (to date)                     | 87<br>198   | 74<br>183      | 82<br>203     | 81<br>185      | 156           | 71<br>178    | 82<br>188     | 76<br>180     | 149           | 72<br>163    | 71<br>151      | 31<br>74       | Total from each year's litters in Conformation (to date)                                                                  |
| % Complement in Conformation (to date)                                                          | 4.8%        | 4.5%           | 5.1%          | 4.9%           | 4.1%          | 4.6%         | 4.2%          | 4.2%          | 3.4%          | 3.5%         | 3.5%           | 1.8%           | % of each year's litters in Conformation (to date)                                                                        |
|                                                                                                 |             |                |               |                |               |              |               |               | 9             |              | 2              | -              | Total from each year's litters in Companion (to date)                                                                     |
| Total Complement in Companion (to date) 6 Complement in Companion (to date)                     | 26<br>0.63% | 14<br>0.35%    | 16<br>0.40%   | 20<br>0.53%    | 15<br>0.40%   | 14<br>0.36%  | 17<br>0.38%   | 10<br>0.24%   | 0.21%         | 5<br>0.11%   | 0.05%          | 0.00%          | % of each year's litters in Companion (to date)                                                                           |
|                                                                                                 | 8           | 2              |               | 10             | 7             |              | 7             | 5             | 12            |              | 7              | -              |                                                                                                                           |
| Fotal Complement Placing in Performance (to date) % Complement Placing in Performance (to date) | 0.2%        | 0.0%           | 8<br>0.2%     | 0.3%           | 0.2%          | 9<br>0.2%    | 0.2%          | 0.1%          | 0.3%          | 12<br>0.3%   | 0.2%           | 0.0%           | Total from each year's litters placing in Performance (to date) % of each year's litters placing in Performance (to date) |
| to date                                                                                         | 0.270       | 0.078          | 0.270         | 0.370          | 0.270         | 0.270        | 0.270         | 0.170         | 0.570         | 0.370        | 0.270          | 0.070          |                                                                                                                           |
| AKC Dog Registrations                                                                           | 1,461       | 1,342          | 1,387         | 1,584          | 1,499         | 1,524        | 1,679         | 1,757         | 1,720         | 1,850        | 1,772          | 1,661          | # Registered from AKC Litters during each year                                                                            |
| FSS Registrations                                                                               | -           | -              | -             | -              | -             | -            | -             | -             | -             | -            | -              | -              | # of FSS Dog Registrations each year                                                                                      |
| Conditional Registrations                                                                       | -           | 1              | -             | -              | -             | -            | 3             | 1             | 1             | 10           | 3              | 3              | # of Conditional Registrations each year                                                                                  |
| Open Registrations Foreign Registrations                                                        | 18          | - 24           | -<br>25       | -<br>26        | - 24          | - 23         | - 12          | - 7           | -<br>15       | - 18         | -<br>15        | - 13           | # of Open Registrations each year # of Foreign-born Registrations each year                                               |
| Total Dogs Registered                                                                           | 1,481       | 1,367          | 1,412         | 1,610          | 1,523         | 1,547        | 1,694         | 1,765         | 1,736         | 1,878        | 1,790          | 1,677          | Total Dog Registrations each year                                                                                         |
| -                                                                                               | ,           |                |               |                | ,             |              |               |               |               |              | ,              |                |                                                                                                                           |
| Unique Bitches Bred (each year)                                                                 | 622         | 664            | 646           | 637            | 594           | 624          | 672           | 668           | 698           | 735          | 682            | 616            | Unique # bitches bred each year Unique # males bred each year                                                             |
| Unique Dogs Bred (each year)                                                                    | 349         | 377<br>1.041   | 350           | 360            | 324           | 309          | 346           | 315           | 345           | 353          | 347            | 319            | Unique # bred each year                                                                                                   |
| Total Bred (each year)                                                                          | 971         | ,-             | 996           | 997            | 918           | 933          | 1,018         | 983           | 1,043         | 1,088        | 1,029          | 935            | ,                                                                                                                         |
| Unique Bitches in Conformation (each year)                                                      | 329         | 328            | 307           | 322            | 296           | 280          | 264           | 268           | 265           | 255          | 227            | 228            | Unique # of bitches in Conformation each year Unique # of males in Conformation each year                                 |
| Unique Dogs in Conformation (each year)  Total Unique in Conformation (each year)               | 237<br>566  | 199<br>527     | 190<br>497    | 195<br>517     | 193<br>489    | 183<br>463   | 192<br>456    | 184<br>452    | 190<br>455    | 177<br>432   | 176<br>403     | 183<br>411     | Unique # in Conformation each year                                                                                        |
| % Change Conformation                                                                           | 300         | -6.9%          | -5.7%         | 4.0%           | -5.4%         | -5.3%        | -1.5%         | -0.9%         | 0.7%          | -5.1%        | -6.7%          | 2.0%           | YOY % Change Conformation total dogs                                                                                      |
| Unique Bitches in Companion (each year)                                                         | 59          | 50             | 48            | 49             | 52            | 52           | 46            | 42            | 44            | 35           | 33             | 26             | Unique # of bitches in Companion each year                                                                                |
| Unique Dogs in Companion (each year)                                                            | 44          | 40             | 43            | 35             | 35            | 41           | 41            | 35            | 36            | 29           | 28             | 23             | Unique # of males in Companion each year                                                                                  |
| Total Unique in Companion (each year)                                                           | 103         | 90             | 91            | 84             | 87            | 93           | 87            | 77            | 80            | 64           | 61             | 49             | Unique # in Companion each year                                                                                           |
| % Change Companion                                                                              |             | -12.6%         | 1.1%          | -7.7%          | 3.6%          | 6.9%         | -6.5%         | -11.5%        | 3.9%          | -20.0%       | -4.7%          | -19.7%         | YOY % Change Companion total dogs                                                                                         |
| Unique Bitches Placing in Performance (each year)                                               | -           | -              | -             | 8              | 1             | 10           | 1             | 2             | 3             | 9            | 14             | 24             | Unique # of bitches placing in Performance each year                                                                      |
| Unique Dogs Placing in Performance (each year)                                                  | -           | -              | -             | 4              | 2             | 3            | 2             | 2             | 5             | 6            | 21             | 27             | Unique # of males placing in Performance each year                                                                        |
| Total Unique Placing in Performance (each year)                                                 | -           | -              | -             | 12             | 3             | 13           | 3             | 4             | 8             | 15           | 35             | 51             | Unique # placing in Performance each year                                                                                 |
| % Change Performance                                                                            |             | #DIV/0!        | #DIV/0!       | #DIV/0!        | -75.0%        | 333.3%       | -76.9%        | 33.3%         | 100.0%        | 87.5%        | 133.3%         | 45.7%          | YOY % Change Performance total dogs placing                                                                               |
| % Change YOY                                                                                    | 2008        | 2009           | 2010          | 2011           | 2012          | 2013         | 2014          | 2015          | 2016          | 2017         | 2018           | 2019           |                                                                                                                           |
| Registered Litters                                                                              | N/A         | -1.5%          | -3.7%         | -3.8%          | -4.7%         | 2.5%         | 11.7%         | -4.0%         | 3.6%          | 5.7%         | -3.6%          | -6.5%          | These %'s are calculated to show the change each year from the previous year.                                             |
| Litter Complement<br>Registered Dogs                                                            | N/A<br>N/A  | -1.7%<br>-7.7% | -1.9%<br>3.3% | -4.5%<br>14.0% | 0.1%<br>-5.4% | 2.9%<br>1.6% | 14.5%<br>0.0% | -4.7%<br>4.2% | 2.8%<br>-1.6% | 6.3%<br>8.2% | -6.2%<br>-4.7% | -4.0%<br>-6.3% |                                                                                                                           |
| % Change Relative 2008                                                                          | 2008        | 2009           | 2010          | 2011           | 2012          | 2013         | 2014          | 2015          | 2016          | 2017         | 2018           | 2019           |                                                                                                                           |
| Registered Litters                                                                              | 0.0%        | -1.5%          | -5.1%         | -8.7%          | -13.0%        | -10.8%       | -0.4%         | -4.4%         | -0.9%         | 4.7%         | 0.9%           | -5.6%          | These %'s are calculated to show the change                                                                               |
| 5                                                                                               |             |                |               |                |               |              |               |               |               |              |                |                |                                                                                                                           |
| Litter Complement                                                                               | 0.0%        | -1.7%          | -3.5%         | -7.9%          | -7.8%         | -5.2%        | 8.6%          | 3.6%          | 6.5%          | 13.3%        | 6.2%           | 1.9%           | each year compared to 2008.                                                                                               |