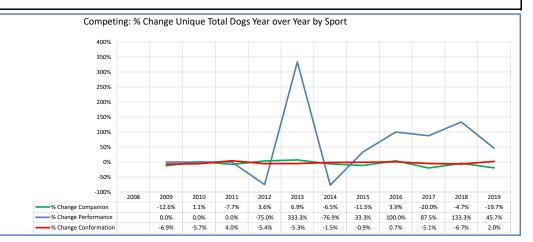

| Metric                                                                                          | 2008        | 2009           | 2010          | 2011           | 2012          | 2013         | 2014          | 2015          | 2016          | 2017         | 2018           | 2019           | Notes                                                                                                                     |
|-------------------------------------------------------------------------------------------------|-------------|----------------|---------------|----------------|---------------|--------------|---------------|---------------|---------------|--------------|----------------|----------------|---------------------------------------------------------------------------------------------------------------------------|
| Registered Litters                                                                              | 747         | 736            | 709           | 682            | 650           | 666          | 744           | 714           | 740           | 782          | 754            | 705            | # AKC litters registered each year                                                                                        |
| Litter Complement                                                                               | 4,105       | 4,037          | 3,961         | 3,781          | 3,785         | 3,893        | 4,459         | 4,251         | 4,372         | 4,649        | 4,359          | 4,185          | # Pups in each year's litters (known as the "Complement")                                                                 |
| Average Complement                                                                              | 5.50        | 5.49           | 5.59          | 5.54           | 5.82          | 5.85         | 5.99          | 5.95          | 5.91          | 5.95         | 5.78           | 5.94           | Average # of pups per litter                                                                                              |
| Individually Registered Pups (to date)                                                          | 1,336       | 1,264          | 1,330         | 1,313          | 1,318         | 1,348        | 1,541         | 1,476         | 1,574         | 1,679        | 1,515          | 1,089          | # Pups from each year's litters individually registered (to date)                                                         |
| Actual Return Rate (to date)                                                                    | 32.5%       | 31.3%          | 33.6%         | 34.7%          | 34.8%         | 34.6%        | 34.6%         | 34.7%         | 36.0%         | 36.1%        | 34.8%          | 26.0%          | % Pups from each year's litters individually registered (to date)                                                         |
| Limited Registrations (to date)                                                                 | 409         | 382            | 410           | 473            | 515           | 522          | 609           | 507           | 572           | 666          | 659            | 485            | # Limited Registrations from each year's litters (to date)                                                                |
| % Complement Registered Limited (to date)                                                       | 10.0%       | 9.5%           | 10.4%         | 12.5%          | 13.6%         | 13.4%        | 13.7%         | 11.9%         | 13.1%         | 14.3%        | 15.1%          | 11.6%          | % Pups from each year's litters Registered as Limited (to date)                                                           |
| Revoked Limited (to date)                                                                       | 1           | 2              | 1             | 1              | 3             | 6            | 8             | 2             | 2             | 2            | 5              | 1              | # Revoked Limited Dogs from each year's litters (to date)                                                                 |
| Litters from Revoked Limited (to date)                                                          | 1           | 2              | 1             | 1              | 3             | 5            | 8             | 2             | 2             | 2            | 5              | 1              | Litters involving each year's Revoked Limited (to date)                                                                   |
| Complement Bitches Bred                                                                         | 138         | 175            | 183           | 143            | 176           | 167          | 190           | 166           | 151           | 99           | 40             | 2              | Bitches from each year's litters that have been bred (to date)                                                            |
| Complement Dogs Bred                                                                            | 73          | 53             | 65            | 71             | 67            | 56           | 51            | 75            | 59            | 65           | 18             | 1              | Males from each year's litters that have been bred (to date)                                                              |
| Total Complement Bred (to date)                                                                 | 211         | 228            | 248           | 214            | 243           | 223          | 241           | 241           | 210           | 164          | 58             | 3              | Total from each year's litters that have been bred (to date)                                                              |
| % Complement Bred (to date)                                                                     | 5.1%        | 5.6%           | 6.3%          | 5.7%           | 6.4%          | 5.7%         | 5.4%          | 5.7%          | 4.8%          | 3.5%         | 1.3%           | 0.1%           | % of each year's litters that have been bred (to date)                                                                    |
| Complement Bitches in Conformation                                                              | 111         | 109            | 121           | 104            | 99<br>57      | 107          | 106           | 104           | 84<br>65      | 91           | 80             | 43             | # Bitches from each year's litters in Conformation (to date) # Males from each year's litters in Conformation (to date)   |
| Complement Dogs in Conformation  Total Complement in Conformation (to date)                     | 87<br>198   | 74<br>183      | 82<br>203     | 81<br>185      | 156           | 71<br>178    | 82<br>188     | 76<br>180     | 149           | 72<br>163    | 71<br>151      | 31<br>74       | Total from each year's litters in Conformation (to date)                                                                  |
| % Complement in Conformation (to date)                                                          | 4.8%        | 4.5%           | 5.1%          | 4.9%           | 4.1%          | 4.6%         | 4.2%          | 4.2%          | 3.4%          | 3.5%         | 3.5%           | 1.8%           | % of each year's litters in Conformation (to date)                                                                        |
|                                                                                                 |             |                |               |                |               |              |               |               | 9             |              | 2              | -              | Total from each year's litters in Companion (to date)                                                                     |
| Total Complement in Companion (to date) 6 Complement in Companion (to date)                     | 26<br>0.63% | 14<br>0.35%    | 16<br>0.40%   | 20<br>0.53%    | 15<br>0.40%   | 14<br>0.36%  | 17<br>0.38%   | 10<br>0.24%   | 0.21%         | 5<br>0.11%   | 0.05%          | 0.00%          | % of each year's litters in Companion (to date)                                                                           |
|                                                                                                 | 8           | 2              |               | 10             | 7             |              | 7             | 5             | 12            |              | 7              | -              |                                                                                                                           |
| Fotal Complement Placing in Performance (to date) % Complement Placing in Performance (to date) | 0.2%        | 0.0%           | 8<br>0.2%     | 0.3%           | 0.2%          | 9<br>0.2%    | 0.2%          | 0.1%          | 0.3%          | 12<br>0.3%   | 0.2%           | 0.0%           | Total from each year's litters placing in Performance (to date) % of each year's litters placing in Performance (to date) |
| to date                                                                                         | 0.270       | 0.078          | 0.270         | 0.370          | 0.270         | 0.270        | 0.270         | 0.170         | 0.570         | 0.370        | 0.270          | 0.070          |                                                                                                                           |
| AKC Dog Registrations                                                                           | 1,461       | 1,342          | 1,387         | 1,584          | 1,499         | 1,524        | 1,679         | 1,757         | 1,720         | 1,850        | 1,772          | 1,661          | # Registered from AKC Litters during each year                                                                            |
| FSS Registrations                                                                               | -           | -              | -             | -              | -             | -            | -             | -             | -             | -            | -              | -              | # of FSS Dog Registrations each year                                                                                      |
| Conditional Registrations                                                                       | -           | 1              | -             | -              | -             | -            | 3             | 1             | 1             | 10           | 3              | 3              | # of Conditional Registrations each year                                                                                  |
| Open Registrations Foreign Registrations                                                        | 18          | - 24           | -<br>25       | -<br>26        | - 24          | - 23         | - 12          | - 7           | -<br>15       | - 18         | -<br>15        | - 13           | # of Open Registrations each year # of Foreign-born Registrations each year                                               |
| Total Dogs Registered                                                                           | 1,481       | 1,367          | 1,412         | 1,610          | 1,523         | 1,547        | 1,694         | 1,765         | 1,736         | 1,878        | 1,790          | 1,677          | Total Dog Registrations each year                                                                                         |
| -                                                                                               | ,           |                |               |                | ,             |              |               |               |               |              | ,              |                |                                                                                                                           |
| Unique Bitches Bred (each year)                                                                 | 622         | 664            | 646           | 637            | 594           | 624          | 672           | 668           | 698           | 735          | 682            | 616            | Unique # bitches bred each year Unique # males bred each year                                                             |
| Unique Dogs Bred (each year)                                                                    | 349         | 377<br>1.041   | 350           | 360            | 324           | 309          | 346           | 315           | 345           | 353          | 347            | 319            | Unique # bred each year                                                                                                   |
| Total Bred (each year)                                                                          | 971         | ,-             | 996           | 997            | 918           | 933          | 1,018         | 983           | 1,043         | 1,088        | 1,029          | 935            | ,                                                                                                                         |
| Unique Bitches in Conformation (each year)                                                      | 329         | 328            | 307           | 322            | 296           | 280          | 264           | 268           | 265           | 255          | 227            | 228            | Unique # of bitches in Conformation each year Unique # of males in Conformation each year                                 |
| Unique Dogs in Conformation (each year)  Total Unique in Conformation (each year)               | 237<br>566  | 199<br>527     | 190<br>497    | 195<br>517     | 193<br>489    | 183<br>463   | 192<br>456    | 184<br>452    | 190<br>455    | 177<br>432   | 176<br>403     | 183<br>411     | Unique # in Conformation each year                                                                                        |
| % Change Conformation                                                                           | 300         | -6.9%          | -5.7%         | 4.0%           | -5.4%         | -5.3%        | -1.5%         | -0.9%         | 0.7%          | -5.1%        | -6.7%          | 2.0%           | YOY % Change Conformation total dogs                                                                                      |
| Unique Bitches in Companion (each year)                                                         | 59          | 50             | 48            | 49             | 52            | 52           | 46            | 42            | 44            | 35           | 33             | 26             | Unique # of bitches in Companion each year                                                                                |
| Unique Dogs in Companion (each year)                                                            | 44          | 40             | 43            | 35             | 35            | 41           | 41            | 35            | 36            | 29           | 28             | 23             | Unique # of males in Companion each year                                                                                  |
| Total Unique in Companion (each year)                                                           | 103         | 90             | 91            | 84             | 87            | 93           | 87            | 77            | 80            | 64           | 61             | 49             | Unique # in Companion each year                                                                                           |
| % Change Companion                                                                              |             | -12.6%         | 1.1%          | -7.7%          | 3.6%          | 6.9%         | -6.5%         | -11.5%        | 3.9%          | -20.0%       | -4.7%          | -19.7%         | YOY % Change Companion total dogs                                                                                         |
| Unique Bitches Placing in Performance (each year)                                               | -           | -              | -             | 8              | 1             | 10           | 1             | 2             | 3             | 9            | 14             | 24             | Unique # of bitches placing in Performance each year                                                                      |
| Unique Dogs Placing in Performance (each year)                                                  | -           | -              | -             | 4              | 2             | 3            | 2             | 2             | 5             | 6            | 21             | 27             | Unique # of males placing in Performance each year                                                                        |
| Total Unique Placing in Performance (each year)                                                 | -           | -              | -             | 12             | 3             | 13           | 3             | 4             | 8             | 15           | 35             | 51             | Unique # placing in Performance each year                                                                                 |
| % Change Performance                                                                            |             | #DIV/0!        | #DIV/0!       | #DIV/0!        | -75.0%        | 333.3%       | -76.9%        | 33.3%         | 100.0%        | 87.5%        | 133.3%         | 45.7%          | YOY % Change Performance total dogs placing                                                                               |
| % Change YOY                                                                                    | 2008        | 2009           | 2010          | 2011           | 2012          | 2013         | 2014          | 2015          | 2016          | 2017         | 2018           | 2019           |                                                                                                                           |
| Registered Litters                                                                              | N/A         | -1.5%          | -3.7%         | -3.8%          | -4.7%         | 2.5%         | 11.7%         | -4.0%         | 3.6%          | 5.7%         | -3.6%          | -6.5%          | These %'s are calculated to show the change each year from the previous year.                                             |
| Litter Complement<br>Registered Dogs                                                            | N/A<br>N/A  | -1.7%<br>-7.7% | -1.9%<br>3.3% | -4.5%<br>14.0% | 0.1%<br>-5.4% | 2.9%<br>1.6% | 14.5%<br>0.0% | -4.7%<br>4.2% | 2.8%<br>-1.6% | 6.3%<br>8.2% | -6.2%<br>-4.7% | -4.0%<br>-6.3% |                                                                                                                           |
| % Change Relative 2008                                                                          | 2008        | 2009           | 2010          | 2011           | 2012          | 2013         | 2014          | 2015          | 2016          | 2017         | 2018           | 2019           |                                                                                                                           |
| Registered Litters                                                                              | 0.0%        | -1.5%          | -5.1%         | -8.7%          | -13.0%        | -10.8%       | -0.4%         | -4.4%         | -0.9%         | 4.7%         | 0.9%           | -5.6%          | These %'s are calculated to show the change                                                                               |
| 5                                                                                               |             |                |               |                |               |              |               |               |               |              |                |                |                                                                                                                           |
| Litter Complement                                                                               | 0.0%        | -1.7%          | -3.5%         | -7.9%          | -7.8%         | -5.2%        | 8.6%          | 3.6%          | 6.5%          | 13.3%        | 6.2%           | 1.9%           | each year compared to 2008.                                                                                               |