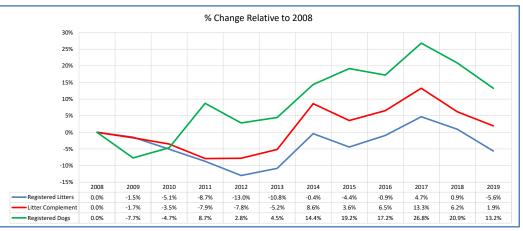

| Metric                                                                                          | 2008        | 2009           | 2010          | 2011           | 2012          | 2013         | 2014          | 2015          | 2016          | 2017         | 2018           | 2019           | Notes                                                                                                                     |
|-------------------------------------------------------------------------------------------------|-------------|----------------|---------------|----------------|---------------|--------------|---------------|---------------|---------------|--------------|----------------|----------------|---------------------------------------------------------------------------------------------------------------------------|
| Registered Litters                                                                              | 747         | 736            | 709           | 682            | 650           | 666          | 744           | 714           | 740           | 782          | 754            | 705            | # AKC litters registered each year                                                                                        |
| Litter Complement                                                                               | 4,105       | 4,037          | 3,961         | 3,781          | 3,785         | 3,893        | 4,459         | 4,251         | 4,372         | 4,649        | 4,359          | 4,185          | # Pups in each year's litters (known as the "Complement")                                                                 |
| Average Complement                                                                              | 5.50        | 5.49           | 5.59          | 5.54           | 5.82          | 5.85         | 5.99          | 5.95          | 5.91          | 5.95         | 5.78           | 5.94           | Average # of pups per litter                                                                                              |
| Individually Registered Pups (to date)                                                          | 1,336       | 1,264          | 1,330         | 1,313          | 1,318         | 1,348        | 1,541         | 1,476         | 1,574         | 1,679        | 1,515          | 1,089          | # Pups from each year's litters individually registered (to date)                                                         |
| Actual Return Rate (to date)                                                                    | 32.5%       | 31.3%          | 33.6%         | 34.7%          | 34.8%         | 34.6%        | 34.6%         | 34.7%         | 36.0%         | 36.1%        | 34.8%          | 26.0%          | % Pups from each year's litters individually registered (to date)                                                         |
| Limited Registrations (to date)                                                                 | 409         | 382            | 410           | 473            | 515           | 522          | 609           | 507           | 572           | 666          | 659            | 485            | # Limited Registrations from each year's litters (to date)                                                                |
| % Complement Registered Limited (to date)                                                       | 10.0%       | 9.5%           | 10.4%         | 12.5%          | 13.6%         | 13.4%        | 13.7%         | 11.9%         | 13.1%         | 14.3%        | 15.1%          | 11.6%          | % Pups from each year's litters Registered as Limited (to date)                                                           |
| Revoked Limited (to date)                                                                       | 1           | 2              | 1             | 1              | 3             | 6            | 8             | 2             | 2             | 2            | 5              | 1              | # Revoked Limited Dogs from each year's litters (to date)                                                                 |
| Litters from Revoked Limited (to date)                                                          | 1           | 2              | 1             | 1              | 3             | 5            | 8             | 2             | 2             | 2            | 5              | 1              | Litters involving each year's Revoked Limited (to date)                                                                   |
| Complement Bitches Bred                                                                         | 138         | 175            | 183           | 143            | 176           | 167          | 190           | 166           | 151           | 99           | 40             | 2              | Bitches from each year's litters that have been bred (to date)                                                            |
| Complement Dogs Bred                                                                            | 73          | 53             | 65            | 71             | 67            | 56           | 51            | 75            | 59            | 65           | 18             | 1              | Males from each year's litters that have been bred (to date)                                                              |
| Total Complement Bred (to date)                                                                 | 211         | 228            | 248           | 214            | 243           | 223          | 241           | 241           | 210           | 164          | 58             | 3              | Total from each year's litters that have been bred (to date)                                                              |
| % Complement Bred (to date)                                                                     | 5.1%        | 5.6%           | 6.3%          | 5.7%           | 6.4%          | 5.7%         | 5.4%          | 5.7%          | 4.8%          | 3.5%         | 1.3%           | 0.1%           | % of each year's litters that have been bred (to date)                                                                    |
| Complement Bitches in Conformation                                                              | 111         | 109            | 121           | 104            | 99<br>57      | 107          | 106           | 104           | 84<br>65      | 91           | 80             | 43             | # Bitches from each year's litters in Conformation (to date) # Males from each year's litters in Conformation (to date)   |
| Complement Dogs in Conformation  Total Complement in Conformation (to date)                     | 87<br>198   | 74<br>183      | 82<br>203     | 81<br>185      | 156           | 71<br>178    | 82<br>188     | 76<br>180     | 149           | 72<br>163    | 71<br>151      | 31<br>74       | Total from each year's litters in Conformation (to date)                                                                  |
| % Complement in Conformation (to date)                                                          | 4.8%        | 4.5%           | 5.1%          | 4.9%           | 4.1%          | 4.6%         | 4.2%          | 4.2%          | 3.4%          | 3.5%         | 3.5%           | 1.8%           | % of each year's litters in Conformation (to date)                                                                        |
|                                                                                                 |             |                |               |                |               |              |               |               | 9             |              | 2              | -              | Total from each year's litters in Companion (to date)                                                                     |
| Total Complement in Companion (to date) 6 Complement in Companion (to date)                     | 26<br>0.63% | 14<br>0.35%    | 16<br>0.40%   | 20<br>0.53%    | 15<br>0.40%   | 14<br>0.36%  | 17<br>0.38%   | 10<br>0.24%   | 0.21%         | 5<br>0.11%   | 0.05%          | 0.00%          | % of each year's litters in Companion (to date)                                                                           |
|                                                                                                 | 8           | 2              |               | 10             | 7             |              | 7             | 5             | 12            |              | 7              | -              |                                                                                                                           |
| Fotal Complement Placing in Performance (to date) % Complement Placing in Performance (to date) | 0.2%        | 0.0%           | 8<br>0.2%     | 0.3%           | 0.2%          | 9<br>0.2%    | 0.2%          | 0.1%          | 0.3%          | 12<br>0.3%   | 0.2%           | 0.0%           | Total from each year's litters placing in Performance (to date) % of each year's litters placing in Performance (to date) |
| to date                                                                                         | 0.270       | 0.078          | 0.270         | 0.370          | 0.270         | 0.270        | 0.270         | 0.170         | 0.570         | 0.370        | 0.270          | 0.070          |                                                                                                                           |
| AKC Dog Registrations                                                                           | 1,461       | 1,342          | 1,387         | 1,584          | 1,499         | 1,524        | 1,679         | 1,757         | 1,720         | 1,850        | 1,772          | 1,661          | # Registered from AKC Litters during each year                                                                            |
| FSS Registrations                                                                               | -           | -              | -             | -              | -             | -            | -             | -             | -             | -            | -              | -              | # of FSS Dog Registrations each year                                                                                      |
| Conditional Registrations                                                                       | -           | 1              | -             | -              | -             | -            | 3             | 1             | 1             | 10           | 3              | 3              | # of Conditional Registrations each year                                                                                  |
| Open Registrations Foreign Registrations                                                        | 18          | - 24           | -<br>25       | -<br>26        | - 24          | - 23         | - 12          | - 7           | -<br>15       | - 18         | -<br>15        | - 13           | # of Open Registrations each year # of Foreign-born Registrations each year                                               |
| Total Dogs Registered                                                                           | 1,481       | 1,367          | 1,412         | 1,610          | 1,523         | 1,547        | 1,694         | 1,765         | 1,736         | 1,878        | 1,790          | 1,677          | Total Dog Registrations each year                                                                                         |
| -                                                                                               | ,           |                |               |                | ,             |              |               |               |               |              | ,              |                |                                                                                                                           |
| Unique Bitches Bred (each year)                                                                 | 622         | 664            | 646           | 637            | 594           | 624          | 672           | 668           | 698           | 735          | 682            | 616            | Unique # bitches bred each year Unique # males bred each year                                                             |
| Unique Dogs Bred (each year)                                                                    | 349         | 377<br>1.041   | 350           | 360            | 324           | 309          | 346           | 315           | 345           | 353          | 347            | 319            | Unique # bred each year                                                                                                   |
| Total Bred (each year)                                                                          | 971         | ,-             | 996           | 997            | 918           | 933          | 1,018         | 983           | 1,043         | 1,088        | 1,029          | 935            | ,                                                                                                                         |
| Unique Bitches in Conformation (each year)                                                      | 329         | 328            | 307           | 322            | 296           | 280          | 264           | 268           | 265           | 255          | 227            | 228            | Unique # of bitches in Conformation each year Unique # of males in Conformation each year                                 |
| Unique Dogs in Conformation (each year)  Total Unique in Conformation (each year)               | 237<br>566  | 199<br>527     | 190<br>497    | 195<br>517     | 193<br>489    | 183<br>463   | 192<br>456    | 184<br>452    | 190<br>455    | 177<br>432   | 176<br>403     | 183<br>411     | Unique # in Conformation each year                                                                                        |
| % Change Conformation                                                                           | 300         | -6.9%          | -5.7%         | 4.0%           | -5.4%         | -5.3%        | -1.5%         | -0.9%         | 0.7%          | -5.1%        | -6.7%          | 2.0%           | YOY % Change Conformation total dogs                                                                                      |
| Unique Bitches in Companion (each year)                                                         | 59          | 50             | 48            | 49             | 52            | 52           | 46            | 42            | 44            | 35           | 33             | 26             | Unique # of bitches in Companion each year                                                                                |
| Unique Dogs in Companion (each year)                                                            | 44          | 40             | 43            | 35             | 35            | 41           | 41            | 35            | 36            | 29           | 28             | 23             | Unique # of males in Companion each year                                                                                  |
| Total Unique in Companion (each year)                                                           | 103         | 90             | 91            | 84             | 87            | 93           | 87            | 77            | 80            | 64           | 61             | 49             | Unique # in Companion each year                                                                                           |
| % Change Companion                                                                              |             | -12.6%         | 1.1%          | -7.7%          | 3.6%          | 6.9%         | -6.5%         | -11.5%        | 3.9%          | -20.0%       | -4.7%          | -19.7%         | YOY % Change Companion total dogs                                                                                         |
| Unique Bitches Placing in Performance (each year)                                               | -           | -              | -             | 8              | 1             | 10           | 1             | 2             | 3             | 9            | 14             | 24             | Unique # of bitches placing in Performance each year                                                                      |
| Unique Dogs Placing in Performance (each year)                                                  | -           | -              | -             | 4              | 2             | 3            | 2             | 2             | 5             | 6            | 21             | 27             | Unique # of males placing in Performance each year                                                                        |
| Total Unique Placing in Performance (each year)                                                 | -           | -              | -             | 12             | 3             | 13           | 3             | 4             | 8             | 15           | 35             | 51             | Unique # placing in Performance each year                                                                                 |
| % Change Performance                                                                            |             | #DIV/0!        | #DIV/0!       | #DIV/0!        | -75.0%        | 333.3%       | -76.9%        | 33.3%         | 100.0%        | 87.5%        | 133.3%         | 45.7%          | YOY % Change Performance total dogs placing                                                                               |
| % Change YOY                                                                                    | 2008        | 2009           | 2010          | 2011           | 2012          | 2013         | 2014          | 2015          | 2016          | 2017         | 2018           | 2019           |                                                                                                                           |
| Registered Litters                                                                              | N/A         | -1.5%          | -3.7%         | -3.8%          | -4.7%         | 2.5%         | 11.7%         | -4.0%         | 3.6%          | 5.7%         | -3.6%          | -6.5%          | These %'s are calculated to show the change each year from the previous year.                                             |
| Litter Complement<br>Registered Dogs                                                            | N/A<br>N/A  | -1.7%<br>-7.7% | -1.9%<br>3.3% | -4.5%<br>14.0% | 0.1%<br>-5.4% | 2.9%<br>1.6% | 14.5%<br>0.0% | -4.7%<br>4.2% | 2.8%<br>-1.6% | 6.3%<br>8.2% | -6.2%<br>-4.7% | -4.0%<br>-6.3% |                                                                                                                           |
| % Change Relative 2008                                                                          | 2008        | 2009           | 2010          | 2011           | 2012          | 2013         | 2014          | 2015          | 2016          | 2017         | 2018           | 2019           |                                                                                                                           |
| Registered Litters                                                                              | 0.0%        | -1.5%          | -5.1%         | -8.7%          | -13.0%        | -10.8%       | -0.4%         | -4.4%         | -0.9%         | 4.7%         | 0.9%           | -5.6%          | These %'s are calculated to show the change                                                                               |
| 5                                                                                               |             |                |               |                |               |              |               |               |               |              |                |                |                                                                                                                           |
| Litter Complement                                                                               | 0.0%        | -1.7%          | -3.5%         | -7.9%          | -7.8%         | -5.2%        | 8.6%          | 3.6%          | 6.5%          | 13.3%        | 6.2%           | 1.9%           | each year compared to 2008.                                                                                               |