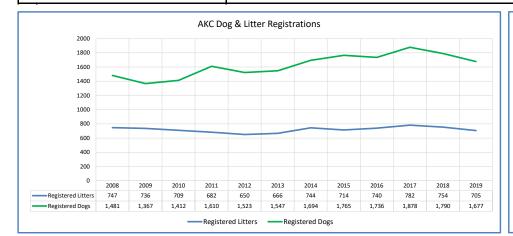

| Metric                                                                                          | 2008        | 2009           | 2010          | 2011           | 2012          | 2013         | 2014          | 2015          | 2016          | 2017         | 2018           | 2019           | Notes                                                                                                                     |
|-------------------------------------------------------------------------------------------------|-------------|----------------|---------------|----------------|---------------|--------------|---------------|---------------|---------------|--------------|----------------|----------------|---------------------------------------------------------------------------------------------------------------------------|
| Registered Litters                                                                              | 747         | 736            | 709           | 682            | 650           | 666          | 744           | 714           | 740           | 782          | 754            | 705            | # AKC litters registered each year                                                                                        |
| Litter Complement                                                                               | 4,105       | 4,037          | 3,961         | 3,781          | 3,785         | 3,893        | 4,459         | 4,251         | 4,372         | 4,649        | 4,359          | 4,185          | # Pups in each year's litters (known as the "Complement")                                                                 |
| Average Complement                                                                              | 5.50        | 5.49           | 5.59          | 5.54           | 5.82          | 5.85         | 5.99          | 5.95          | 5.91          | 5.95         | 5.78           | 5.94           | Average # of pups per litter                                                                                              |
| Individually Registered Pups (to date)                                                          | 1,336       | 1,264          | 1,330         | 1,313          | 1,318         | 1,348        | 1,541         | 1,476         | 1,574         | 1,679        | 1,515          | 1,089          | # Pups from each year's litters individually registered (to date)                                                         |
| Actual Return Rate (to date)                                                                    | 32.5%       | 31.3%          | 33.6%         | 34.7%          | 34.8%         | 34.6%        | 34.6%         | 34.7%         | 36.0%         | 36.1%        | 34.8%          | 26.0%          | % Pups from each year's litters individually registered (to date)                                                         |
| Limited Registrations (to date)                                                                 | 409         | 382            | 410           | 473            | 515           | 522          | 609           | 507           | 572           | 666          | 659            | 485            | # Limited Registrations from each year's litters (to date)                                                                |
| % Complement Registered Limited (to date)                                                       | 10.0%       | 9.5%           | 10.4%         | 12.5%          | 13.6%         | 13.4%        | 13.7%         | 11.9%         | 13.1%         | 14.3%        | 15.1%          | 11.6%          | % Pups from each year's litters Registered as Limited (to date)                                                           |
| Revoked Limited (to date)                                                                       | 1           | 2              | 1             | 1              | 3             | 6            | 8             | 2             | 2             | 2            | 5              | 1              | # Revoked Limited Dogs from each year's litters (to date)                                                                 |
| Litters from Revoked Limited (to date)                                                          | 1           | 2              | 1             | 1              | 3             | 5            | 8             | 2             | 2             | 2            | 5              | 1              | Litters involving each year's Revoked Limited (to date)                                                                   |
| Complement Bitches Bred                                                                         | 138         | 175            | 183           | 143            | 176           | 167          | 190           | 166           | 151           | 99           | 40             | 2              | Bitches from each year's litters that have been bred (to date)                                                            |
| Complement Dogs Bred                                                                            | 73          | 53             | 65            | 71             | 67            | 56           | 51            | 75            | 59            | 65           | 18             | 1              | Males from each year's litters that have been bred (to date)                                                              |
| Total Complement Bred (to date)                                                                 | 211         | 228            | 248           | 214            | 243           | 223          | 241           | 241           | 210           | 164          | 58             | 3              | Total from each year's litters that have been bred (to date)                                                              |
| % Complement Bred (to date)                                                                     | 5.1%        | 5.6%           | 6.3%          | 5.7%           | 6.4%          | 5.7%         | 5.4%          | 5.7%          | 4.8%          | 3.5%         | 1.3%           | 0.1%           | % of each year's litters that have been bred (to date)                                                                    |
| Complement Bitches in Conformation                                                              | 111         | 109            | 121           | 104            | 99<br>57      | 107          | 106           | 104           | 84<br>65      | 91           | 80             | 43             | # Bitches from each year's litters in Conformation (to date) # Males from each year's litters in Conformation (to date)   |
| Complement Dogs in Conformation  Total Complement in Conformation (to date)                     | 87<br>198   | 74<br>183      | 82<br>203     | 81<br>185      | 156           | 71<br>178    | 82<br>188     | 76<br>180     | 149           | 72<br>163    | 71<br>151      | 31<br>74       | Total from each year's litters in Conformation (to date)                                                                  |
| % Complement in Conformation (to date)                                                          | 4.8%        | 4.5%           | 5.1%          | 4.9%           | 4.1%          | 4.6%         | 4.2%          | 4.2%          | 3.4%          | 3.5%         | 3.5%           | 1.8%           | % of each year's litters in Conformation (to date)                                                                        |
|                                                                                                 |             |                |               |                |               |              |               |               | 9             |              | 2              | -              | Total from each year's litters in Companion (to date)                                                                     |
| Total Complement in Companion (to date) 6 Complement in Companion (to date)                     | 26<br>0.63% | 14<br>0.35%    | 16<br>0.40%   | 20<br>0.53%    | 15<br>0.40%   | 14<br>0.36%  | 17<br>0.38%   | 10<br>0.24%   | 0.21%         | 5<br>0.11%   | 0.05%          | 0.00%          | % of each year's litters in Companion (to date)                                                                           |
|                                                                                                 | 8           | 2              |               | 10             | 7             |              | 7             | 5             | 12            |              | 7              | -              |                                                                                                                           |
| Fotal Complement Placing in Performance (to date) % Complement Placing in Performance (to date) | 0.2%        | 0.0%           | 8<br>0.2%     | 0.3%           | 0.2%          | 9<br>0.2%    | 0.2%          | 0.1%          | 0.3%          | 12<br>0.3%   | 0.2%           | 0.0%           | Total from each year's litters placing in Performance (to date) % of each year's litters placing in Performance (to date) |
| to date                                                                                         | 0.270       | 0.078          | 0.270         | 0.370          | 0.270         | 0.270        | 0.270         | 0.170         | 0.570         | 0.370        | 0.270          | 0.070          |                                                                                                                           |
| AKC Dog Registrations                                                                           | 1,461       | 1,342          | 1,387         | 1,584          | 1,499         | 1,524        | 1,679         | 1,757         | 1,720         | 1,850        | 1,772          | 1,661          | # Registered from AKC Litters during each year                                                                            |
| FSS Registrations                                                                               | -           | -              | -             | -              | -             | -            | -             | -             | -             | -            | -              | -              | # of FSS Dog Registrations each year                                                                                      |
| Conditional Registrations                                                                       | -           | 1              | -             | -              | -             | -            | 3             | 1             | 1             | 10           | 3              | 3              | # of Conditional Registrations each year                                                                                  |
| Open Registrations Foreign Registrations                                                        | 18          | - 24           | -<br>25       | -<br>26        | - 24          | - 23         | - 12          | - 7           | -<br>15       | - 18         | -<br>15        | - 13           | # of Open Registrations each year # of Foreign-born Registrations each year                                               |
| Total Dogs Registered                                                                           | 1,481       | 1,367          | 1,412         | 1,610          | 1,523         | 1,547        | 1,694         | 1,765         | 1,736         | 1,878        | 1,790          | 1,677          | Total Dog Registrations each year                                                                                         |
| -                                                                                               | ,           |                |               |                | ,             |              |               |               |               |              | ,              |                |                                                                                                                           |
| Unique Bitches Bred (each year)                                                                 | 622         | 664            | 646           | 637            | 594           | 624          | 672           | 668           | 698           | 735          | 682            | 616            | Unique # bitches bred each year Unique # males bred each year                                                             |
| Unique Dogs Bred (each year)                                                                    | 349         | 377<br>1.041   | 350           | 360            | 324           | 309          | 346           | 315           | 345           | 353          | 347            | 319            | Unique # bred each year                                                                                                   |
| Total Bred (each year)                                                                          | 971         | ,-             | 996           | 997            | 918           | 933          | 1,018         | 983           | 1,043         | 1,088        | 1,029          | 935            | ,                                                                                                                         |
| Unique Bitches in Conformation (each year)                                                      | 329         | 328            | 307           | 322            | 296           | 280          | 264           | 268           | 265           | 255          | 227            | 228            | Unique # of bitches in Conformation each year Unique # of males in Conformation each year                                 |
| Unique Dogs in Conformation (each year)  Total Unique in Conformation (each year)               | 237<br>566  | 199<br>527     | 190<br>497    | 195<br>517     | 193<br>489    | 183<br>463   | 192<br>456    | 184<br>452    | 190<br>455    | 177<br>432   | 176<br>403     | 183<br>411     | Unique # in Conformation each year                                                                                        |
| % Change Conformation                                                                           | 300         | -6.9%          | -5.7%         | 4.0%           | -5.4%         | -5.3%        | -1.5%         | -0.9%         | 0.7%          | -5.1%        | -6.7%          | 2.0%           | YOY % Change Conformation total dogs                                                                                      |
| Unique Bitches in Companion (each year)                                                         | 59          | 50             | 48            | 49             | 52            | 52           | 46            | 42            | 44            | 35           | 33             | 26             | Unique # of bitches in Companion each year                                                                                |
| Unique Dogs in Companion (each year)                                                            | 44          | 40             | 43            | 35             | 35            | 41           | 41            | 35            | 36            | 29           | 28             | 23             | Unique # of males in Companion each year                                                                                  |
| Total Unique in Companion (each year)                                                           | 103         | 90             | 91            | 84             | 87            | 93           | 87            | 77            | 80            | 64           | 61             | 49             | Unique # in Companion each year                                                                                           |
| % Change Companion                                                                              |             | -12.6%         | 1.1%          | -7.7%          | 3.6%          | 6.9%         | -6.5%         | -11.5%        | 3.9%          | -20.0%       | -4.7%          | -19.7%         | YOY % Change Companion total dogs                                                                                         |
| Unique Bitches Placing in Performance (each year)                                               | -           | -              | -             | 8              | 1             | 10           | 1             | 2             | 3             | 9            | 14             | 24             | Unique # of bitches placing in Performance each year                                                                      |
| Unique Dogs Placing in Performance (each year)                                                  | -           | -              | -             | 4              | 2             | 3            | 2             | 2             | 5             | 6            | 21             | 27             | Unique # of males placing in Performance each year                                                                        |
| Total Unique Placing in Performance (each year)                                                 | -           | -              | -             | 12             | 3             | 13           | 3             | 4             | 8             | 15           | 35             | 51             | Unique # placing in Performance each year                                                                                 |
| % Change Performance                                                                            |             | #DIV/0!        | #DIV/0!       | #DIV/0!        | -75.0%        | 333.3%       | -76.9%        | 33.3%         | 100.0%        | 87.5%        | 133.3%         | 45.7%          | YOY % Change Performance total dogs placing                                                                               |
| % Change YOY                                                                                    | 2008        | 2009           | 2010          | 2011           | 2012          | 2013         | 2014          | 2015          | 2016          | 2017         | 2018           | 2019           |                                                                                                                           |
| Registered Litters                                                                              | N/A         | -1.5%          | -3.7%         | -3.8%          | -4.7%         | 2.5%         | 11.7%         | -4.0%         | 3.6%          | 5.7%         | -3.6%          | -6.5%          | These %'s are calculated to show the change each year from the previous year.                                             |
| Litter Complement<br>Registered Dogs                                                            | N/A<br>N/A  | -1.7%<br>-7.7% | -1.9%<br>3.3% | -4.5%<br>14.0% | 0.1%<br>-5.4% | 2.9%<br>1.6% | 14.5%<br>0.0% | -4.7%<br>4.2% | 2.8%<br>-1.6% | 6.3%<br>8.2% | -6.2%<br>-4.7% | -4.0%<br>-6.3% |                                                                                                                           |
| % Change Relative 2008                                                                          | 2008        | 2009           | 2010          | 2011           | 2012          | 2013         | 2014          | 2015          | 2016          | 2017         | 2018           | 2019           |                                                                                                                           |
| Registered Litters                                                                              | 0.0%        | -1.5%          | -5.1%         | -8.7%          | -13.0%        | -10.8%       | -0.4%         | -4.4%         | -0.9%         | 4.7%         | 0.9%           | -5.6%          | These %'s are calculated to show the change                                                                               |
| 5                                                                                               |             |                |               |                |               |              |               |               |               |              |                |                |                                                                                                                           |
| Litter Complement                                                                               | 0.0%        | -1.7%          | -3.5%         | -7.9%          | -7.8%         | -5.2%        | 8.6%          | 3.6%          | 6.5%          | 13.3%        | 6.2%           | 1.9%           | each year compared to 2008.                                                                                               |