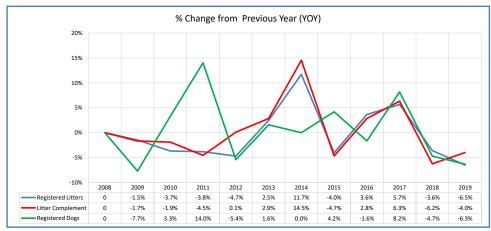

| Metric                                                                                          | 2008        | 2009           | 2010          | 2011           | 2012          | 2013         | 2014          | 2015          | 2016          | 2017         | 2018           | 2019           | Notes                                                                                                                     |
|-------------------------------------------------------------------------------------------------|-------------|----------------|---------------|----------------|---------------|--------------|---------------|---------------|---------------|--------------|----------------|----------------|---------------------------------------------------------------------------------------------------------------------------|
| Registered Litters                                                                              | 747         | 736            | 709           | 682            | 650           | 666          | 744           | 714           | 740           | 782          | 754            | 705            | # AKC litters registered each year                                                                                        |
| Litter Complement                                                                               | 4,105       | 4,037          | 3,961         | 3,781          | 3,785         | 3,893        | 4,459         | 4,251         | 4,372         | 4,649        | 4,359          | 4,185          | # Pups in each year's litters (known as the "Complement")                                                                 |
| Average Complement                                                                              | 5.50        | 5.49           | 5.59          | 5.54           | 5.82          | 5.85         | 5.99          | 5.95          | 5.91          | 5.95         | 5.78           | 5.94           | Average # of pups per litter                                                                                              |
| Individually Registered Pups (to date)                                                          | 1,336       | 1,264          | 1,330         | 1,313          | 1,318         | 1,348        | 1,541         | 1,476         | 1,574         | 1,679        | 1,515          | 1,089          | # Pups from each year's litters individually registered (to date)                                                         |
| Actual Return Rate (to date)                                                                    | 32.5%       | 31.3%          | 33.6%         | 34.7%          | 34.8%         | 34.6%        | 34.6%         | 34.7%         | 36.0%         | 36.1%        | 34.8%          | 26.0%          | % Pups from each year's litters individually registered (to date)                                                         |
| Limited Registrations (to date)                                                                 | 409         | 382            | 410           | 473            | 515           | 522          | 609           | 507           | 572           | 666          | 659            | 485            | # Limited Registrations from each year's litters (to date)                                                                |
| % Complement Registered Limited (to date)                                                       | 10.0%       | 9.5%           | 10.4%         | 12.5%          | 13.6%         | 13.4%        | 13.7%         | 11.9%         | 13.1%         | 14.3%        | 15.1%          | 11.6%          | % Pups from each year's litters Registered as Limited (to date)                                                           |
| Revoked Limited (to date)                                                                       | 1           | 2              | 1             | 1              | 3             | 6            | 8             | 2             | 2             | 2            | 5              | 1              | # Revoked Limited Dogs from each year's litters (to date)                                                                 |
| Litters from Revoked Limited (to date)                                                          | 1           | 2              | 1             | 1              | 3             | 5            | 8             | 2             | 2             | 2            | 5              | 1              | Litters involving each year's Revoked Limited (to date)                                                                   |
| Complement Bitches Bred                                                                         | 138         | 175            | 183           | 143            | 176           | 167          | 190           | 166           | 151           | 99           | 40             | 2              | Bitches from each year's litters that have been bred (to date)                                                            |
| Complement Dogs Bred                                                                            | 73          | 53             | 65            | 71             | 67            | 56           | 51            | 75            | 59            | 65           | 18             | 1              | Males from each year's litters that have been bred (to date)                                                              |
| Total Complement Bred (to date)                                                                 | 211         | 228            | 248           | 214            | 243           | 223          | 241           | 241           | 210           | 164          | 58             | 3              | Total from each year's litters that have been bred (to date)                                                              |
| % Complement Bred (to date)                                                                     | 5.1%        | 5.6%           | 6.3%          | 5.7%           | 6.4%          | 5.7%         | 5.4%          | 5.7%          | 4.8%          | 3.5%         | 1.3%           | 0.1%           | % of each year's litters that have been bred (to date)                                                                    |
| Complement Bitches in Conformation                                                              | 111         | 109            | 121           | 104            | 99<br>57      | 107          | 106           | 104           | 84<br>65      | 91           | 80             | 43             | # Bitches from each year's litters in Conformation (to date) # Males from each year's litters in Conformation (to date)   |
| Complement Dogs in Conformation  Total Complement in Conformation (to date)                     | 87<br>198   | 74<br>183      | 82<br>203     | 81<br>185      | 156           | 71<br>178    | 82<br>188     | 76<br>180     | 149           | 72<br>163    | 71<br>151      | 31<br>74       | Total from each year's litters in Conformation (to date)                                                                  |
| % Complement in Conformation (to date)                                                          | 4.8%        | 4.5%           | 5.1%          | 4.9%           | 4.1%          | 4.6%         | 4.2%          | 4.2%          | 3.4%          | 3.5%         | 3.5%           | 1.8%           | % of each year's litters in Conformation (to date)                                                                        |
|                                                                                                 |             |                |               |                |               |              |               |               | 9             |              | 2              | -              | Total from each year's litters in Companion (to date)                                                                     |
| Total Complement in Companion (to date) 6 Complement in Companion (to date)                     | 26<br>0.63% | 14<br>0.35%    | 16<br>0.40%   | 20<br>0.53%    | 15<br>0.40%   | 14<br>0.36%  | 17<br>0.38%   | 10<br>0.24%   | 0.21%         | 5<br>0.11%   | 0.05%          | 0.00%          | % of each year's litters in Companion (to date)                                                                           |
|                                                                                                 | 8           | 2              |               | 10             | 7             |              | 7             | 5             | 12            |              | 7              | -              |                                                                                                                           |
| Fotal Complement Placing in Performance (to date) % Complement Placing in Performance (to date) | 0.2%        | 0.0%           | 8<br>0.2%     | 0.3%           | 0.2%          | 9<br>0.2%    | 0.2%          | 0.1%          | 0.3%          | 12<br>0.3%   | 0.2%           | 0.0%           | Total from each year's litters placing in Performance (to date) % of each year's litters placing in Performance (to date) |
| to date                                                                                         | 0.270       | 0.078          | 0.270         | 0.370          | 0.270         | 0.270        | 0.270         | 0.170         | 0.570         | 0.370        | 0.270          | 0.070          |                                                                                                                           |
| AKC Dog Registrations                                                                           | 1,461       | 1,342          | 1,387         | 1,584          | 1,499         | 1,524        | 1,679         | 1,757         | 1,720         | 1,850        | 1,772          | 1,661          | # Registered from AKC Litters during each year                                                                            |
| FSS Registrations                                                                               | -           | -              | -             | -              | -             | -            | -             | -             | -             | -            | -              | -              | # of FSS Dog Registrations each year                                                                                      |
| Conditional Registrations                                                                       | -           | 1              | -             | -              | -             | -            | 3             | 1             | 1             | 10           | 3              | 3              | # of Conditional Registrations each year                                                                                  |
| Open Registrations Foreign Registrations                                                        | 18          | - 24           | -<br>25       | -<br>26        | - 24          | - 23         | - 12          | - 7           | -<br>15       | - 18         | -<br>15        | - 13           | # of Open Registrations each year # of Foreign-born Registrations each year                                               |
| Total Dogs Registered                                                                           | 1,481       | 1,367          | 1,412         | 1,610          | 1,523         | 1,547        | 1,694         | 1,765         | 1,736         | 1,878        | 1,790          | 1,677          | Total Dog Registrations each year                                                                                         |
| -                                                                                               | ,           |                |               |                | ,             |              |               |               |               |              | ,              |                |                                                                                                                           |
| Unique Bitches Bred (each year)                                                                 | 622         | 664            | 646           | 637            | 594           | 624          | 672           | 668           | 698           | 735          | 682            | 616            | Unique # bitches bred each year Unique # males bred each year                                                             |
| Unique Dogs Bred (each year)                                                                    | 349         | 377<br>1.041   | 350           | 360            | 324           | 309          | 346           | 315           | 345           | 353          | 347            | 319            | Unique # bred each year                                                                                                   |
| Total Bred (each year)                                                                          | 971         | ,-             | 996           | 997            | 918           | 933          | 1,018         | 983           | 1,043         | 1,088        | 1,029          | 935            | ,                                                                                                                         |
| Unique Bitches in Conformation (each year)                                                      | 329         | 328            | 307           | 322            | 296           | 280          | 264           | 268           | 265           | 255          | 227            | 228            | Unique # of bitches in Conformation each year Unique # of males in Conformation each year                                 |
| Unique Dogs in Conformation (each year)  Total Unique in Conformation (each year)               | 237<br>566  | 199<br>527     | 190<br>497    | 195<br>517     | 193<br>489    | 183<br>463   | 192<br>456    | 184<br>452    | 190<br>455    | 177<br>432   | 176<br>403     | 183<br>411     | Unique # in Conformation each year                                                                                        |
| % Change Conformation                                                                           | 300         | -6.9%          | -5.7%         | 4.0%           | -5.4%         | -5.3%        | -1.5%         | -0.9%         | 0.7%          | -5.1%        | -6.7%          | 2.0%           | YOY % Change Conformation total dogs                                                                                      |
| Unique Bitches in Companion (each year)                                                         | 59          | 50             | 48            | 49             | 52            | 52           | 46            | 42            | 44            | 35           | 33             | 26             | Unique # of bitches in Companion each year                                                                                |
| Unique Dogs in Companion (each year)                                                            | 44          | 40             | 43            | 35             | 35            | 41           | 41            | 35            | 36            | 29           | 28             | 23             | Unique # of males in Companion each year                                                                                  |
| Total Unique in Companion (each year)                                                           | 103         | 90             | 91            | 84             | 87            | 93           | 87            | 77            | 80            | 64           | 61             | 49             | Unique # in Companion each year                                                                                           |
| % Change Companion                                                                              |             | -12.6%         | 1.1%          | -7.7%          | 3.6%          | 6.9%         | -6.5%         | -11.5%        | 3.9%          | -20.0%       | -4.7%          | -19.7%         | YOY % Change Companion total dogs                                                                                         |
| Unique Bitches Placing in Performance (each year)                                               | -           | -              | -             | 8              | 1             | 10           | 1             | 2             | 3             | 9            | 14             | 24             | Unique # of bitches placing in Performance each year                                                                      |
| Unique Dogs Placing in Performance (each year)                                                  | -           | -              | -             | 4              | 2             | 3            | 2             | 2             | 5             | 6            | 21             | 27             | Unique # of males placing in Performance each year                                                                        |
| Total Unique Placing in Performance (each year)                                                 | -           | -              | -             | 12             | 3             | 13           | 3             | 4             | 8             | 15           | 35             | 51             | Unique # placing in Performance each year                                                                                 |
| % Change Performance                                                                            |             | #DIV/0!        | #DIV/0!       | #DIV/0!        | -75.0%        | 333.3%       | -76.9%        | 33.3%         | 100.0%        | 87.5%        | 133.3%         | 45.7%          | YOY % Change Performance total dogs placing                                                                               |
| % Change YOY                                                                                    | 2008        | 2009           | 2010          | 2011           | 2012          | 2013         | 2014          | 2015          | 2016          | 2017         | 2018           | 2019           |                                                                                                                           |
| Registered Litters                                                                              | N/A         | -1.5%          | -3.7%         | -3.8%          | -4.7%         | 2.5%         | 11.7%         | -4.0%         | 3.6%          | 5.7%         | -3.6%          | -6.5%          | These %'s are calculated to show the change each year from the previous year.                                             |
| Litter Complement<br>Registered Dogs                                                            | N/A<br>N/A  | -1.7%<br>-7.7% | -1.9%<br>3.3% | -4.5%<br>14.0% | 0.1%<br>-5.4% | 2.9%<br>1.6% | 14.5%<br>0.0% | -4.7%<br>4.2% | 2.8%<br>-1.6% | 6.3%<br>8.2% | -6.2%<br>-4.7% | -4.0%<br>-6.3% |                                                                                                                           |
| % Change Relative 2008                                                                          | 2008        | 2009           | 2010          | 2011           | 2012          | 2013         | 2014          | 2015          | 2016          | 2017         | 2018           | 2019           |                                                                                                                           |
| Registered Litters                                                                              | 0.0%        | -1.5%          | -5.1%         | -8.7%          | -13.0%        | -10.8%       | -0.4%         | -4.4%         | -0.9%         | 4.7%         | 0.9%           | -5.6%          | These %'s are calculated to show the change                                                                               |
| 5                                                                                               |             |                |               |                |               |              |               |               |               |              |                |                |                                                                                                                           |
| Litter Complement                                                                               | 0.0%        | -1.7%          | -3.5%         | -7.9%          | -7.8%         | -5.2%        | 8.6%          | 3.6%          | 6.5%          | 13.3%        | 6.2%           | 1.9%           | each year compared to 2008.                                                                                               |