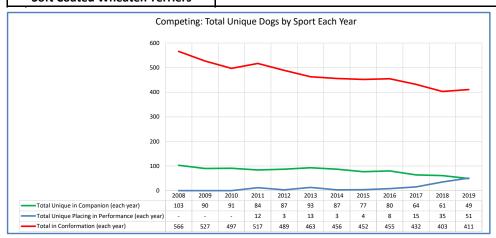

| Metric                                                                                          | 2008        | 2009           | 2010          | 2011           | 2012          | 2013         | 2014          | 2015          | 2016          | 2017         | 2018           | 2019           | Notes                                                                                                                     |
|-------------------------------------------------------------------------------------------------|-------------|----------------|---------------|----------------|---------------|--------------|---------------|---------------|---------------|--------------|----------------|----------------|---------------------------------------------------------------------------------------------------------------------------|
| Registered Litters                                                                              | 747         | 736            | 709           | 682            | 650           | 666          | 744           | 714           | 740           | 782          | 754            | 705            | # AKC litters registered each year                                                                                        |
| Litter Complement                                                                               | 4,105       | 4,037          | 3,961         | 3,781          | 3,785         | 3,893        | 4,459         | 4,251         | 4,372         | 4,649        | 4,359          | 4,185          | # Pups in each year's litters (known as the "Complement")                                                                 |
| Average Complement                                                                              | 5.50        | 5.49           | 5.59          | 5.54           | 5.82          | 5.85         | 5.99          | 5.95          | 5.91          | 5.95         | 5.78           | 5.94           | Average # of pups per litter                                                                                              |
| Individually Registered Pups (to date)                                                          | 1,336       | 1,264          | 1,330         | 1,313          | 1,318         | 1,348        | 1,541         | 1,476         | 1,574         | 1,679        | 1,515          | 1,089          | # Pups from each year's litters individually registered (to date)                                                         |
| Actual Return Rate (to date)                                                                    | 32.5%       | 31.3%          | 33.6%         | 34.7%          | 34.8%         | 34.6%        | 34.6%         | 34.7%         | 36.0%         | 36.1%        | 34.8%          | 26.0%          | % Pups from each year's litters individually registered (to date)                                                         |
| Limited Registrations (to date)                                                                 | 409         | 382            | 410           | 473            | 515           | 522          | 609           | 507           | 572           | 666          | 659            | 485            | # Limited Registrations from each year's litters (to date)                                                                |
| % Complement Registered Limited (to date)                                                       | 10.0%       | 9.5%           | 10.4%         | 12.5%          | 13.6%         | 13.4%        | 13.7%         | 11.9%         | 13.1%         | 14.3%        | 15.1%          | 11.6%          | % Pups from each year's litters Registered as Limited (to date)                                                           |
| Revoked Limited (to date)                                                                       | 1           | 2              | 1             | 1              | 3             | 6            | 8             | 2             | 2             | 2            | 5              | 1              | # Revoked Limited Dogs from each year's litters (to date)                                                                 |
| Litters from Revoked Limited (to date)                                                          | 1           | 2              | 1             | 1              | 3             | 5            | 8             | 2             | 2             | 2            | 5              | 1              | Litters involving each year's Revoked Limited (to date)                                                                   |
| Complement Bitches Bred                                                                         | 138         | 175            | 183           | 143            | 176           | 167          | 190           | 166           | 151           | 99           | 40             | 2              | Bitches from each year's litters that have been bred (to date)                                                            |
| Complement Dogs Bred                                                                            | 73          | 53             | 65            | 71             | 67            | 56           | 51            | 75            | 59            | 65           | 18             | 1              | Males from each year's litters that have been bred (to date)                                                              |
| Total Complement Bred (to date)                                                                 | 211         | 228            | 248           | 214            | 243           | 223          | 241           | 241           | 210           | 164          | 58             | 3              | Total from each year's litters that have been bred (to date)                                                              |
| % Complement Bred (to date)                                                                     | 5.1%        | 5.6%           | 6.3%          | 5.7%           | 6.4%          | 5.7%         | 5.4%          | 5.7%          | 4.8%          | 3.5%         | 1.3%           | 0.1%           | % of each year's litters that have been bred (to date)                                                                    |
| Complement Bitches in Conformation                                                              | 111         | 109            | 121           | 104            | 99<br>57      | 107          | 106           | 104           | 84<br>65      | 91           | 80             | 43             | # Bitches from each year's litters in Conformation (to date) # Males from each year's litters in Conformation (to date)   |
| Complement Dogs in Conformation  Total Complement in Conformation (to date)                     | 87<br>198   | 74<br>183      | 82<br>203     | 81<br>185      | 156           | 71<br>178    | 82<br>188     | 76<br>180     | 149           | 72<br>163    | 71<br>151      | 31<br>74       | Total from each year's litters in Conformation (to date)                                                                  |
| % Complement in Conformation (to date)                                                          | 4.8%        | 4.5%           | 5.1%          | 4.9%           | 4.1%          | 4.6%         | 4.2%          | 4.2%          | 3.4%          | 3.5%         | 3.5%           | 1.8%           | % of each year's litters in Conformation (to date)                                                                        |
|                                                                                                 |             |                |               |                |               |              |               |               | 9             |              | 2              | -              | Total from each year's litters in Companion (to date)                                                                     |
| Total Complement in Companion (to date) 6 Complement in Companion (to date)                     | 26<br>0.63% | 14<br>0.35%    | 16<br>0.40%   | 20<br>0.53%    | 15<br>0.40%   | 14<br>0.36%  | 17<br>0.38%   | 10<br>0.24%   | 0.21%         | 5<br>0.11%   | 0.05%          | 0.00%          | % of each year's litters in Companion (to date)                                                                           |
|                                                                                                 | 8           | 2              |               | 10             | 7             |              | 7             | 5             | 12            |              | 7              | -              |                                                                                                                           |
| Fotal Complement Placing in Performance (to date) % Complement Placing in Performance (to date) | 0.2%        | 0.0%           | 8<br>0.2%     | 0.3%           | 0.2%          | 9<br>0.2%    | 0.2%          | 0.1%          | 0.3%          | 12<br>0.3%   | 0.2%           | 0.0%           | Total from each year's litters placing in Performance (to date) % of each year's litters placing in Performance (to date) |
| to date                                                                                         | 0.270       | 0.078          | 0.270         | 0.370          | 0.270         | 0.270        | 0.270         | 0.170         | 0.570         | 0.370        | 0.270          | 0.070          |                                                                                                                           |
| AKC Dog Registrations                                                                           | 1,461       | 1,342          | 1,387         | 1,584          | 1,499         | 1,524        | 1,679         | 1,757         | 1,720         | 1,850        | 1,772          | 1,661          | # Registered from AKC Litters during each year                                                                            |
| FSS Registrations                                                                               | -           | -              | -             | -              | -             | -            | -             | -             | -             | -            | -              | -              | # of FSS Dog Registrations each year                                                                                      |
| Conditional Registrations                                                                       | -           | 1              | -             | -              | -             | -            | 3             | 1             | 1             | 10           | 3              | 3              | # of Conditional Registrations each year                                                                                  |
| Open Registrations Foreign Registrations                                                        | 18          | - 24           | -<br>25       | -<br>26        | - 24          | - 23         | - 12          | - 7           | -<br>15       | - 18         | -<br>15        | - 13           | # of Open Registrations each year # of Foreign-born Registrations each year                                               |
| Total Dogs Registered                                                                           | 1,481       | 1,367          | 1,412         | 1,610          | 1,523         | 1,547        | 1,694         | 1,765         | 1,736         | 1,878        | 1,790          | 1,677          | Total Dog Registrations each year                                                                                         |
| -                                                                                               | ,           |                |               |                | ,             |              |               |               |               |              | ,              |                |                                                                                                                           |
| Unique Bitches Bred (each year)                                                                 | 622         | 664            | 646           | 637            | 594           | 624          | 672           | 668           | 698           | 735          | 682            | 616            | Unique # bitches bred each year Unique # males bred each year                                                             |
| Unique Dogs Bred (each year)                                                                    | 349         | 377<br>1.041   | 350           | 360            | 324           | 309          | 346           | 315           | 345           | 353          | 347            | 319            | Unique # bred each year                                                                                                   |
| Total Bred (each year)                                                                          | 971         | ,-             | 996           | 997            | 918           | 933          | 1,018         | 983           | 1,043         | 1,088        | 1,029          | 935            | ,                                                                                                                         |
| Unique Bitches in Conformation (each year)                                                      | 329         | 328            | 307           | 322            | 296           | 280          | 264           | 268           | 265           | 255          | 227            | 228            | Unique # of bitches in Conformation each year Unique # of males in Conformation each year                                 |
| Unique Dogs in Conformation (each year)  Total Unique in Conformation (each year)               | 237<br>566  | 199<br>527     | 190<br>497    | 195<br>517     | 193<br>489    | 183<br>463   | 192<br>456    | 184<br>452    | 190<br>455    | 177<br>432   | 176<br>403     | 183<br>411     | Unique # in Conformation each year                                                                                        |
| % Change Conformation                                                                           | 300         | -6.9%          | -5.7%         | 4.0%           | -5.4%         | -5.3%        | -1.5%         | -0.9%         | 0.7%          | -5.1%        | -6.7%          | 2.0%           | YOY % Change Conformation total dogs                                                                                      |
| Unique Bitches in Companion (each year)                                                         | 59          | 50             | 48            | 49             | 52            | 52           | 46            | 42            | 44            | 35           | 33             | 26             | Unique # of bitches in Companion each year                                                                                |
| Unique Dogs in Companion (each year)                                                            | 44          | 40             | 43            | 35             | 35            | 41           | 41            | 35            | 36            | 29           | 28             | 23             | Unique # of males in Companion each year                                                                                  |
| Total Unique in Companion (each year)                                                           | 103         | 90             | 91            | 84             | 87            | 93           | 87            | 77            | 80            | 64           | 61             | 49             | Unique # in Companion each year                                                                                           |
| % Change Companion                                                                              |             | -12.6%         | 1.1%          | -7.7%          | 3.6%          | 6.9%         | -6.5%         | -11.5%        | 3.9%          | -20.0%       | -4.7%          | -19.7%         | YOY % Change Companion total dogs                                                                                         |
| Unique Bitches Placing in Performance (each year)                                               | -           | -              | -             | 8              | 1             | 10           | 1             | 2             | 3             | 9            | 14             | 24             | Unique # of bitches placing in Performance each year                                                                      |
| Unique Dogs Placing in Performance (each year)                                                  | -           | -              | -             | 4              | 2             | 3            | 2             | 2             | 5             | 6            | 21             | 27             | Unique # of males placing in Performance each year                                                                        |
| Total Unique Placing in Performance (each year)                                                 | -           | -              | -             | 12             | 3             | 13           | 3             | 4             | 8             | 15           | 35             | 51             | Unique # placing in Performance each year                                                                                 |
| % Change Performance                                                                            |             | #DIV/0!        | #DIV/0!       | #DIV/0!        | -75.0%        | 333.3%       | -76.9%        | 33.3%         | 100.0%        | 87.5%        | 133.3%         | 45.7%          | YOY % Change Performance total dogs placing                                                                               |
| % Change YOY                                                                                    | 2008        | 2009           | 2010          | 2011           | 2012          | 2013         | 2014          | 2015          | 2016          | 2017         | 2018           | 2019           |                                                                                                                           |
| Registered Litters                                                                              | N/A         | -1.5%          | -3.7%         | -3.8%          | -4.7%         | 2.5%         | 11.7%         | -4.0%         | 3.6%          | 5.7%         | -3.6%          | -6.5%          | These %'s are calculated to show the change each year from the previous year.                                             |
| Litter Complement<br>Registered Dogs                                                            | N/A<br>N/A  | -1.7%<br>-7.7% | -1.9%<br>3.3% | -4.5%<br>14.0% | 0.1%<br>-5.4% | 2.9%<br>1.6% | 14.5%<br>0.0% | -4.7%<br>4.2% | 2.8%<br>-1.6% | 6.3%<br>8.2% | -6.2%<br>-4.7% | -4.0%<br>-6.3% |                                                                                                                           |
| % Change Relative 2008                                                                          | 2008        | 2009           | 2010          | 2011           | 2012          | 2013         | 2014          | 2015          | 2016          | 2017         | 2018           | 2019           |                                                                                                                           |
| Registered Litters                                                                              | 0.0%        | -1.5%          | -5.1%         | -8.7%          | -13.0%        | -10.8%       | -0.4%         | -4.4%         | -0.9%         | 4.7%         | 0.9%           | -5.6%          | These %'s are calculated to show the change                                                                               |
| 5                                                                                               |             |                |               |                |               |              |               |               |               |              |                |                |                                                                                                                           |
| Litter Complement                                                                               | 0.0%        | -1.7%          | -3.5%         | -7.9%          | -7.8%         | -5.2%        | 8.6%          | 3.6%          | 6.5%          | 13.3%        | 6.2%           | 1.9%           | each year compared to 2008.                                                                                               |