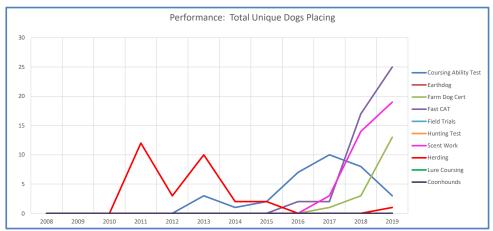

| Metric                                                                                          | 2008        | 2009           | 2010          | 2011           | 2012          | 2013         | 2014          | 2015          | 2016          | 2017         | 2018           | 2019           | Notes                                                                                                                     |
|-------------------------------------------------------------------------------------------------|-------------|----------------|---------------|----------------|---------------|--------------|---------------|---------------|---------------|--------------|----------------|----------------|---------------------------------------------------------------------------------------------------------------------------|
| Registered Litters                                                                              | 747         | 736            | 709           | 682            | 650           | 666          | 744           | 714           | 740           | 782          | 754            | 705            | # AKC litters registered each year                                                                                        |
| Litter Complement                                                                               | 4,105       | 4,037          | 3,961         | 3,781          | 3,785         | 3,893        | 4,459         | 4,251         | 4,372         | 4,649        | 4,359          | 4,185          | # Pups in each year's litters (known as the "Complement")                                                                 |
| Average Complement                                                                              | 5.50        | 5.49           | 5.59          | 5.54           | 5.82          | 5.85         | 5.99          | 5.95          | 5.91          | 5.95         | 5.78           | 5.94           | Average # of pups per litter                                                                                              |
| Individually Registered Pups (to date)                                                          | 1,336       | 1,264          | 1,330         | 1,313          | 1,318         | 1,348        | 1,541         | 1,476         | 1,574         | 1,679        | 1,515          | 1,089          | # Pups from each year's litters individually registered (to date)                                                         |
| Actual Return Rate (to date)                                                                    | 32.5%       | 31.3%          | 33.6%         | 34.7%          | 34.8%         | 34.6%        | 34.6%         | 34.7%         | 36.0%         | 36.1%        | 34.8%          | 26.0%          | % Pups from each year's litters individually registered (to date)                                                         |
| Limited Registrations (to date)                                                                 | 409         | 382            | 410           | 473            | 515           | 522          | 609           | 507           | 572           | 666          | 659            | 485            | # Limited Registrations from each year's litters (to date)                                                                |
| % Complement Registered Limited (to date)                                                       | 10.0%       | 9.5%           | 10.4%         | 12.5%          | 13.6%         | 13.4%        | 13.7%         | 11.9%         | 13.1%         | 14.3%        | 15.1%          | 11.6%          | % Pups from each year's litters Registered as Limited (to date)                                                           |
| Revoked Limited (to date)                                                                       | 1           | 2              | 1             | 1              | 3             | 6            | 8             | 2             | 2             | 2            | 5              | 1              | # Revoked Limited Dogs from each year's litters (to date)                                                                 |
| Litters from Revoked Limited (to date)                                                          | 1           | 2              | 1             | 1              | 3             | 5            | 8             | 2             | 2             | 2            | 5              | 1              | Litters involving each year's Revoked Limited (to date)                                                                   |
| Complement Bitches Bred                                                                         | 138         | 175            | 183           | 143            | 176           | 167          | 190           | 166           | 151           | 99           | 40             | 2              | Bitches from each year's litters that have been bred (to date)                                                            |
| Complement Dogs Bred                                                                            | 73          | 53             | 65            | 71             | 67            | 56           | 51            | 75            | 59            | 65           | 18             | 1              | Males from each year's litters that have been bred (to date)                                                              |
| Total Complement Bred (to date)                                                                 | 211         | 228            | 248           | 214            | 243           | 223          | 241           | 241           | 210           | 164          | 58             | 3              | Total from each year's litters that have been bred (to date)                                                              |
| % Complement Bred (to date)                                                                     | 5.1%        | 5.6%           | 6.3%          | 5.7%           | 6.4%          | 5.7%         | 5.4%          | 5.7%          | 4.8%          | 3.5%         | 1.3%           | 0.1%           | % of each year's litters that have been bred (to date)                                                                    |
| Complement Bitches in Conformation                                                              | 111         | 109            | 121           | 104            | 99<br>57      | 107          | 106           | 104           | 84<br>65      | 91           | 80             | 43             | # Bitches from each year's litters in Conformation (to date) # Males from each year's litters in Conformation (to date)   |
| Complement Dogs in Conformation  Total Complement in Conformation (to date)                     | 87<br>198   | 74<br>183      | 82<br>203     | 81<br>185      | 156           | 71<br>178    | 82<br>188     | 76<br>180     | 149           | 72<br>163    | 71<br>151      | 31<br>74       | Total from each year's litters in Conformation (to date)                                                                  |
| % Complement in Conformation (to date)                                                          | 4.8%        | 4.5%           | 5.1%          | 4.9%           | 4.1%          | 4.6%         | 4.2%          | 4.2%          | 3.4%          | 3.5%         | 3.5%           | 1.8%           | % of each year's litters in Conformation (to date)                                                                        |
|                                                                                                 |             |                |               |                |               |              |               |               | 9             |              | 2              | -              | Total from each year's litters in Companion (to date)                                                                     |
| Total Complement in Companion (to date) 6 Complement in Companion (to date)                     | 26<br>0.63% | 14<br>0.35%    | 16<br>0.40%   | 20<br>0.53%    | 15<br>0.40%   | 14<br>0.36%  | 17<br>0.38%   | 10<br>0.24%   | 0.21%         | 5<br>0.11%   | 0.05%          | 0.00%          | % of each year's litters in Companion (to date)                                                                           |
|                                                                                                 | 8           | 2              |               | 10             | 7             |              | 7             | 5             | 12            |              | 7              | -              |                                                                                                                           |
| Fotal Complement Placing in Performance (to date) % Complement Placing in Performance (to date) | 0.2%        | 0.0%           | 8<br>0.2%     | 0.3%           | 0.2%          | 9<br>0.2%    | 0.2%          | 0.1%          | 0.3%          | 12<br>0.3%   | 0.2%           | 0.0%           | Total from each year's litters placing in Performance (to date) % of each year's litters placing in Performance (to date) |
| to date                                                                                         | 0.270       | 0.078          | 0.270         | 0.370          | 0.270         | 0.270        | 0.270         | 0.170         | 0.570         | 0.370        | 0.270          | 0.070          |                                                                                                                           |
| AKC Dog Registrations                                                                           | 1,461       | 1,342          | 1,387         | 1,584          | 1,499         | 1,524        | 1,679         | 1,757         | 1,720         | 1,850        | 1,772          | 1,661          | # Registered from AKC Litters during each year                                                                            |
| FSS Registrations                                                                               | -           | -              | -             | -              | -             | -            | -             | -             | -             | -            | -              | -              | # of FSS Dog Registrations each year                                                                                      |
| Conditional Registrations                                                                       | -           | 1              | -             | -              | -             | -            | 3             | 1             | 1             | 10           | 3              | 3              | # of Conditional Registrations each year                                                                                  |
| Open Registrations Foreign Registrations                                                        | 18          | - 24           | -<br>25       | -<br>26        | - 24          | - 23         | - 12          | - 7           | -<br>15       | - 18         | -<br>15        | - 13           | # of Open Registrations each year # of Foreign-born Registrations each year                                               |
| Total Dogs Registered                                                                           | 1,481       | 1,367          | 1,412         | 1,610          | 1,523         | 1,547        | 1,694         | 1,765         | 1,736         | 1,878        | 1,790          | 1,677          | Total Dog Registrations each year                                                                                         |
| -                                                                                               | ,           |                |               |                | ,             |              |               |               |               |              | ,              |                |                                                                                                                           |
| Unique Bitches Bred (each year)                                                                 | 622         | 664            | 646           | 637            | 594           | 624          | 672           | 668           | 698           | 735          | 682            | 616            | Unique # bitches bred each year Unique # males bred each year                                                             |
| Unique Dogs Bred (each year)                                                                    | 349         | 377<br>1.041   | 350           | 360            | 324           | 309          | 346           | 315           | 345           | 353          | 347            | 319            | Unique # bred each year                                                                                                   |
| Total Bred (each year)                                                                          | 971         | ,-             | 996           | 997            | 918           | 933          | 1,018         | 983           | 1,043         | 1,088        | 1,029          | 935            | ,                                                                                                                         |
| Unique Bitches in Conformation (each year)                                                      | 329         | 328            | 307           | 322            | 296           | 280          | 264           | 268           | 265           | 255          | 227            | 228            | Unique # of bitches in Conformation each year Unique # of males in Conformation each year                                 |
| Unique Dogs in Conformation (each year)  Total Unique in Conformation (each year)               | 237<br>566  | 199<br>527     | 190<br>497    | 195<br>517     | 193<br>489    | 183<br>463   | 192<br>456    | 184<br>452    | 190<br>455    | 177<br>432   | 176<br>403     | 183<br>411     | Unique # in Conformation each year                                                                                        |
| % Change Conformation                                                                           | 300         | -6.9%          | -5.7%         | 4.0%           | -5.4%         | -5.3%        | -1.5%         | -0.9%         | 0.7%          | -5.1%        | -6.7%          | 2.0%           | YOY % Change Conformation total dogs                                                                                      |
| Unique Bitches in Companion (each year)                                                         | 59          | 50             | 48            | 49             | 52            | 52           | 46            | 42            | 44            | 35           | 33             | 26             | Unique # of bitches in Companion each year                                                                                |
| Unique Dogs in Companion (each year)                                                            | 44          | 40             | 43            | 35             | 35            | 41           | 41            | 35            | 36            | 29           | 28             | 23             | Unique # of males in Companion each year                                                                                  |
| Total Unique in Companion (each year)                                                           | 103         | 90             | 91            | 84             | 87            | 93           | 87            | 77            | 80            | 64           | 61             | 49             | Unique # in Companion each year                                                                                           |
| % Change Companion                                                                              |             | -12.6%         | 1.1%          | -7.7%          | 3.6%          | 6.9%         | -6.5%         | -11.5%        | 3.9%          | -20.0%       | -4.7%          | -19.7%         | YOY % Change Companion total dogs                                                                                         |
| Unique Bitches Placing in Performance (each year)                                               | -           | -              | -             | 8              | 1             | 10           | 1             | 2             | 3             | 9            | 14             | 24             | Unique # of bitches placing in Performance each year                                                                      |
| Unique Dogs Placing in Performance (each year)                                                  | -           | -              | -             | 4              | 2             | 3            | 2             | 2             | 5             | 6            | 21             | 27             | Unique # of males placing in Performance each year                                                                        |
| Total Unique Placing in Performance (each year)                                                 | -           | -              | -             | 12             | 3             | 13           | 3             | 4             | 8             | 15           | 35             | 51             | Unique # placing in Performance each year                                                                                 |
| % Change Performance                                                                            |             | #DIV/0!        | #DIV/0!       | #DIV/0!        | -75.0%        | 333.3%       | -76.9%        | 33.3%         | 100.0%        | 87.5%        | 133.3%         | 45.7%          | YOY % Change Performance total dogs placing                                                                               |
| % Change YOY                                                                                    | 2008        | 2009           | 2010          | 2011           | 2012          | 2013         | 2014          | 2015          | 2016          | 2017         | 2018           | 2019           |                                                                                                                           |
| Registered Litters                                                                              | N/A         | -1.5%          | -3.7%         | -3.8%          | -4.7%         | 2.5%         | 11.7%         | -4.0%         | 3.6%          | 5.7%         | -3.6%          | -6.5%          | These %'s are calculated to show the change each year from the previous year.                                             |
| Litter Complement<br>Registered Dogs                                                            | N/A<br>N/A  | -1.7%<br>-7.7% | -1.9%<br>3.3% | -4.5%<br>14.0% | 0.1%<br>-5.4% | 2.9%<br>1.6% | 14.5%<br>0.0% | -4.7%<br>4.2% | 2.8%<br>-1.6% | 6.3%<br>8.2% | -6.2%<br>-4.7% | -4.0%<br>-6.3% |                                                                                                                           |
| % Change Relative 2008                                                                          | 2008        | 2009           | 2010          | 2011           | 2012          | 2013         | 2014          | 2015          | 2016          | 2017         | 2018           | 2019           |                                                                                                                           |
| Registered Litters                                                                              | 0.0%        | -1.5%          | -5.1%         | -8.7%          | -13.0%        | -10.8%       | -0.4%         | -4.4%         | -0.9%         | 4.7%         | 0.9%           | -5.6%          | These %'s are calculated to show the change                                                                               |
| 5                                                                                               |             |                |               |                |               |              |               |               |               |              |                |                |                                                                                                                           |
| Litter Complement                                                                               | 0.0%        | -1.7%          | -3.5%         | -7.9%          | -7.8%         | -5.2%        | 8.6%          | 3.6%          | 6.5%          | 13.3%        | 6.2%           | 1.9%           | each year compared to 2008.                                                                                               |