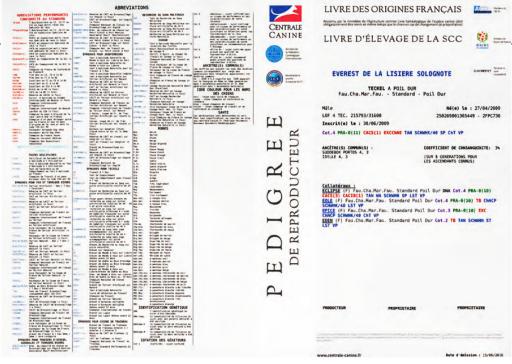

# CENTRALE CANINE

| POPULATION OF THE CONTRACT OF THE CONTRAC                                                                                                                                                                                                                                                                                | CENTRALE<br>CANINE<br>Minibia dar<br>Indendar<br>Minibia dar<br>Minibia dar | Reconnu par le ministère de l'Agriculture comme La<br>colligatoiennent être sentite en même temps qui le chi<br>LIVRE D'ÉLEVAC                                                                                            |                                                                            | RACES<br>IN REAL PARTY OF FRA |
|----------------------------------------------------------------------------------------------------------------------------------------------------------------------------------------------------------------------------------------------------------------------------------------------------------------------------------------------------------------------------------------------------------------------------------------------------------------------------------------------------------------------------------------------------------------------------------------------------------------------------------------------------------------------------------------------------------------------------------------------------------------------------------------------------------------------------------------------------------------------------------------------------------------------------------------------------------------------------------------------------------------------------------------------------------------------------------------------------------------------------------------------------------------------------------------------------------------------------------------------------------------------------------------------------------------------------------------------------------------------------------------------------------------------------------------------------------------------------------------------------------------------------------------------------------------------------------------------------------------------------------------------------------------------------------------------------------------------------------------------------------------------------------------------------------------------------------------------------------------------------------------------------------------------------------------------------------------------------------------------------------------------------------------------------------------------------------------------------------------------------------------------------------------------------------------------------------------------------------------------------------------------------------------------------------------------------------------------------------------------------------------------------------|-----------------------------------------------------------------------------------------------------------------------------------------------------------------------------------------------------------------------------------|---------------------------------------------------------------------------------------------------------------------------------------------------------------------------------------------------------------------------|----------------------------------------------------------------------------|-------------------------------|
| LOF 4 TEC. 215793/31608 259269801365449 - 2FPC73<br>Inscrit(e) Le : 30/06/2009<br>Cot.4 PRA-0(11) CACS(1) EXCCMME TAN SCHWHK/40 SP ChT VP<br>ANCETRE(5) COMMUN(5) : COEFFICIENT DE CONSAMUZINITE: 3<br>SUDDEBOX PORTOS 4, 3<br>IDVILE 4, 3 (SUR 5 GENERATIONS POUR<br>LES ASCENDAMTS CONNUS)<br>Collatéraux :<br>ECLIPSE (F) Fau. Cha.Mar. Fau. Standard Poil Dur DNA Cot.4 PRA-0(10) TB ChNCP<br>SCHWHK/40 LST VP<br>EDIE (F) Fau. Cha.Mar. Fau. Standard Poil Dur Cot.4 PRA-0(10) EXC<br>ChNCP SCHWHK/40 ChT VP<br>EDIE (F) Fau. Cha.Mar. Fau. Standard Poil Dur Cot.3 PRA-0(10) EXC<br>ChNCP SCHWAR/40 ChT VP<br>EDIE (F) Fau.Cha.Mar. Fau. Standard Poil Dur Cot.2 TB TAN SCHWHN ST<br>LST VP                                                                                                                                                                                                                                                                                                                                                                                                                                                                                                                                                                                                                                                                                                                                                                                                                                                                                                                                                                                                                                                                                                                                                                                                                                                                                                                                                                                                                                                                                                                                                                                                                                                                                                        |                                                                                                                                                                                                                                   | TECKEL A POI                                                                                                                                                                                                              | L DUR                                                                      | DUROPETNET Serentaria         |
| Cot.4 PRA-0(1) CACS(1) EXCCANE TAN SCHNHK/40 SP ChT VP<br>ANCÊTRE(5) COMUN(5) :<br>IDVLLE 4, 3<br>IDVLLE 4, 3<br>Cotlatéraux :<br>Cotlatéraux :<br>Cotlat | T)                                                                                                                                                                                                                                | LOF 4 TEC. 215793/31608                                                                                                                                                                                                   |                                                                            |                               |
| ANCÉTRE(S) COMPUN(S):<br>SUDDEBOX PORTOS 4, 3<br>IDVLLE 4, 3<br>(SUR 5 GENERATIONS POUR<br>LES ASCENDANTS CONNUS)<br>Collatéraux i<br>ESLIPSE (F) Fau. Cha.Mar.Fau. Standard Poil Dur DNA Cot.4 PRA-0(10)<br>CASS(3) CACIB(2) TAN HA SCHMH SP LST VP<br>EDICE (F) Fau.Cha.Mar.Fau. Standard Poil Dur Cot.4 PRA-0(10) TB ChNCP<br>SCHMHK/AD LST VP<br>EPICE (F) Fau.Cha.Mar.Fau. Standard Poil Dur Cot.3 PRA-0(10) EXC<br>Chick Schwick/AD Cht VP<br>EPICE (F) Fau.Cha.Mar.Fau. Standard Poil Dur Cot.2 TB TAN SCHWHN ST<br>LST VP                                                                                                                                                                                                                                                                                                                                                                                                                                                                                                                                                                                                                                                                                                                                                                                                                                                                                                                                                                                                                                                                                                                                                                                                                                                                                                                                                                                                                                                                                                                                                                                                                                                                                                                                                                                                                                                                        | - ~                                                                                                                                                                                                                               |                                                                                                                                                                                                                           | TAN SCHWHK/40 SP ChT VP                                                    |                               |
| ECLIPSE [F] Fau.Cha.Mar.Fau. Standard Poil Dur DNA (ot.4 PRA-0(10)     CACEIPSE [F] Fau.Cha.Mar.Fau. Standard Poil Dur DNA (ot.4 PRA-0(10)     EOLE (F) Fau.Cha.Mar.Fau. Standard Poil Dur Cot.4 PRA-0(10)     EOLE (F) Fau.Cha.Mar.Fau. Standard Poil Dur Cot.3 PRA-0(10)     EPICE (F) Fau.Cha.Mar.Fau. Standard Poil Dur Cot.3 PRA-0(10)     EDE (F) Fau.Cha.Mar.Fau. Standard Poil Dur Cot.3 PRA-0(10)     EDE (F) Fau.Cha.Mar.Fau. Standard Poil Dur Cot.3 PRA-0(10)     EDEN (F) Fau.Cha.Mar.Fau. Standard Poil Dur Cot.2 TB TAN SCHMHN ST     LST VP                                                                                                                                                                                                                                                                                                                                                                                                                                                                                                                                                                                                                                                                                                                                                                                                                                                                                                                                                                                                                                                                                                                                                                                                                                                                                                                                                                                                                                                                                                                                                                                                                                                                                                                                                                                                                                              | R E<br>CTEU                                                                                                                                                                                                                       | SUDDEBOK PORTOS 4, 3                                                                                                                                                                                                      | (SUR 5 GENERATIONS PO                                                      | DUR                           |
| 24                                                                                                                                                                                                                                                                                                                                                                                                                                                                                                                                                                                                                                                                                                                                                                                                                                                                                                                                                                                                                                                                                                                                                                                                                                                                                                                                                                                                                                                                                                                                                                                                                                                                                                                                                                                                                                                                                                                                                                                                                                                                                                                                                                                                                                                                                                                                                                                                       | E D I G ]                                                                                                                                                                                                                         | ECLIPSE (F) Fau.Cha.Mar.Fau. ST<br>(ACS(3) CACIB(1) TAN MA SCHMHN<br>EOLE (F) Fau.Cha.Mar.Fau. Stant<br>SCHMHK/40 LST VP<br>EPLCE (F) Fau.Cha.Mar.Fau. Stant<br>ChNCP SCHMHK/40 ChT VP<br>EDEN (F) Fau.Cha.Mar.Fau. Stant | SP LST VP<br>Jard Poil Dur Cot.4 PRA-0(10<br>Indard Poil Dur Cot.3 PRA-0(1 | ) TB CHNCP<br>0) EXC          |
| PRODUCTEUR PROPRIETAIRE PROPRIETAIRE                                                                                                                                                                                                                                                                                                                                                                                                                                                                                                                                                                                                                                                                                                                                                                                                                                                                                                                                                                                                                                                                                                                                                                                                                                                                                                                                                                                                                                                                                                                                                                                                                                                                                                                                                                                                                                                                                                                                                                                                                                                                                                                                                                                                                                                                                                                                                                     | 2                                                                                                                                                                                                                                 | PRODUCTEUR PROPRI                                                                                                                                                                                                         | IETAIRE PROPRI                                                             | ETAIRE                        |

by Michel Mottet,
Secrétaire Général et Président
de la Commission Élevage de la Centrale Canine

Page 1. a dachshund (teckel) pedigree

> of all the siblings (for the dog, its parents and grand parents). The knowledge of the siblings is extremely important for breeding, as the genotype of a dog is strongly related to the one of his brothers and sisters. By adding this information on the pedigree of the dog, the SCC becomes one of the most advanced countries for genealogical documents.

On **page 1** we find information about the dog holder of the pedigree, with its breeder and the 2 first owners. There is all information about the dog (identification and value-adding elements) plus 2 innovations :

- inbreeding is seen in 2 ways
- the inbreeding coefficient calculated on the 5 generations of the pedigree
- the common ancestors are listed, the numbers following their names show the generation in which we find these ancestors, firstly in the father's ancestors and secondly in the mother's ancestors.